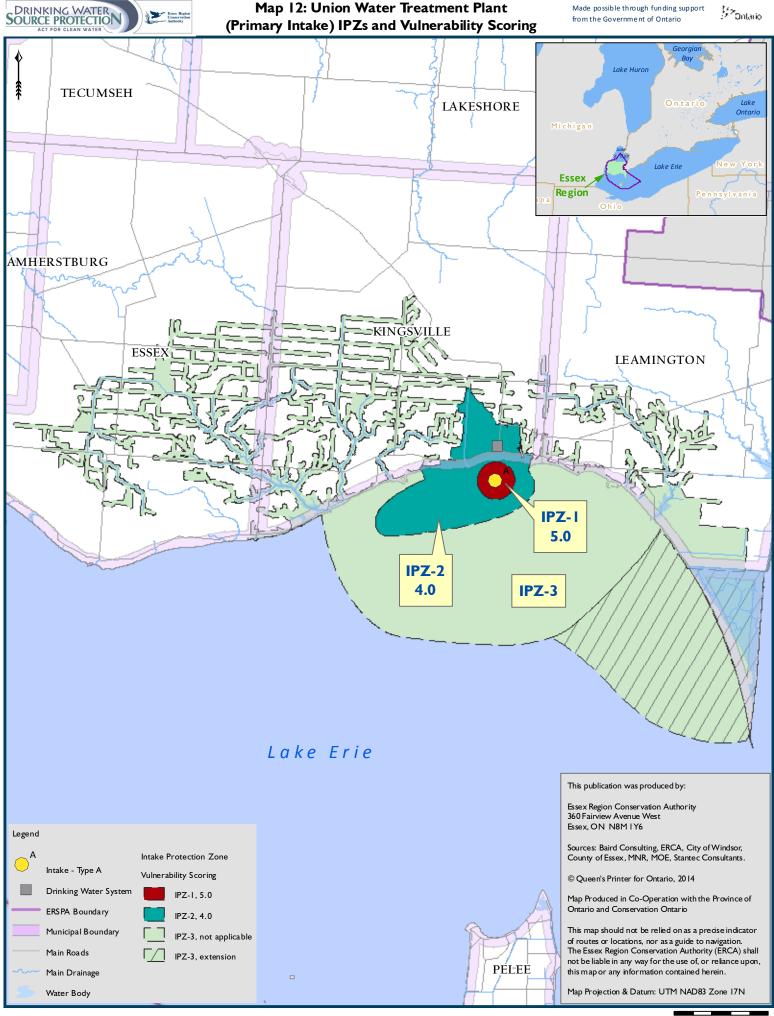

## **Table of Contents for Source Protection Plan Maps**

| Мар I  | Essex Region Source Protection Area                                                      |
|--------|------------------------------------------------------------------------------------------|
| Мар 2  | Surface Water Drainage                                                                   |
| Мар 3  | Drinking Water Systems                                                                   |
| Map 4  | Highly Vulnerable Aquifers                                                               |
| Map 5  | Significant Groundwater Recharge Areas                                                   |
| Мар 6  | Stoney Point Water Treatment Plant IPZs and Vulnerability Scoring                        |
| Мар 7  | Lakeshore (Belle River) Water Treatment Plant IPZs and Vulnerability Scoring             |
| Мар 8  | A. H. Weeks (Windsor) Water Treatment Plant (East Intake) IPZs and Vulnerability Scoring |
| Мар 9  | A. H. Weeks (Windsor) Water Treatment Plant (West Intake) IPZs and Vulnerability Scoring |
| Map 10 | Amherstburg Water Treatment Plant IPZs and Vulnerability Scoring                         |
| Мар II | Harrow-Colchester South Water Treatment Plant IPZs and Vulnerability Scoring             |
| Map 12 | Union Water Treatment Plant (Primary Intake) IPZs and Vulnerability Scoring              |
| Map 13 | Union Water Treatment Plant (Emergency Intake) IPZs and Vulnerability Scoring            |
| Map 14 | Pelee Island West Shore Water Treatment Plant IPZs and Vulnerability Scoring             |
| Map 15 | Wheatley Water Treatment Plant (Primary Intake) IPZs and Vulnerability Scoring           |
| Map 16 | Wheatley Water Treatment Plant (Emergency Intake) IPZs and Vulnerability Scoring         |
| Map 17 | Stoney Point Water Treatment Plant Event Based Area                                      |
| Map 18 | Lakeshore (Belle River) Water Treatment Plant Event Based Area                           |
| Map 19 | A. H. Weeks (Windsor) Water Treatment Plant (East Intake) Event Based Area               |
| Map 20 | A. H. Weeks (Windsor) Water Treatment Plant (West Intake) Event Based Area               |
| Map 21 | Amherstburg Water Treatment Plant Event Based Area                                       |
| Map 22 | Harrow-Colchester South Water Treatment Plant Event Based Area                           |
| Map 23 | Union Water Treatment Plant (Primary Intake) Event Based Area                            |
| Map 24 | Union Water Treatment Plant (Emergency Intake) Event Based Area                          |
| Map 25 | Pelee Island West Shore Water Treatment Plant Event Based Area                           |
| Map 26 | Wheatley Water Treatment Plant (Primary Intake) Event Based Area                         |
| Map 27 | Wheatley Water Treatment Plant (Emergency Intake) Event Based Area                       |
| Мар 28 | Surface Water Quality Stress Levels                                                      |
| Map 29 | Groundwater Quantity Stress Levels                                                       |