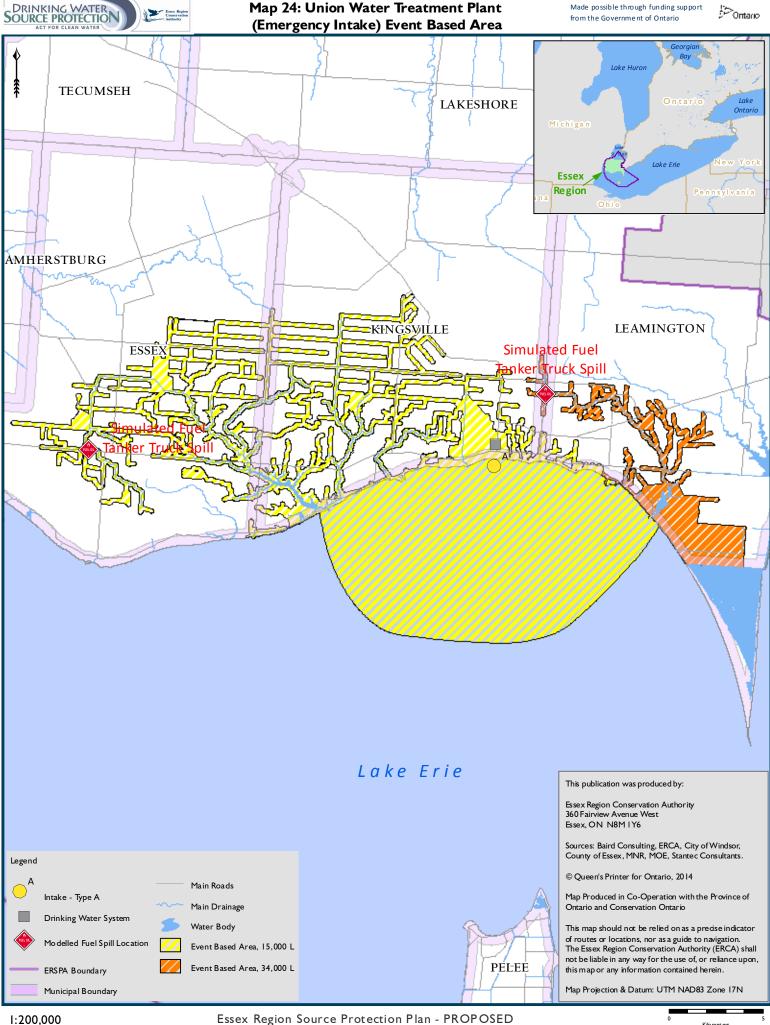

## **Table of Contents for Source Protection Plan Maps**

| Мар I  | Essex Region Source Protection Area                                                      |
|--------|------------------------------------------------------------------------------------------|
| Мар 2  | Surface Water Drainage                                                                   |
| Мар 3  | Drinking Water Systems                                                                   |
| Map 4  | Highly Vulnerable Aquifers                                                               |
| Map 5  | Significant Groundwater Recharge Areas                                                   |
| Мар 6  | Stoney Point Water Treatment Plant IPZs and Vulnerability Scoring                        |
| Мар 7  | Lakeshore (Belle River) Water Treatment Plant IPZs and Vulnerability Scoring             |
| Мар 8  | A. H. Weeks (Windsor) Water Treatment Plant (East Intake) IPZs and Vulnerability Scoring |
| Мар 9  | A. H. Weeks (Windsor) Water Treatment Plant (West Intake) IPZs and Vulnerability Scoring |
| Map 10 | Amherstburg Water Treatment Plant IPZs and Vulnerability Scoring                         |
| Мар II | Harrow-Colchester South Water Treatment Plant IPZs and Vulnerability Scoring             |
| Map 12 | Union Water Treatment Plant (Primary Intake) IPZs and Vulnerability Scoring              |
| Map 13 | Union Water Treatment Plant (Emergency Intake) IPZs and Vulnerability Scoring            |
| Map 14 | Pelee Island West Shore Water Treatment Plant IPZs and Vulnerability Scoring             |
| Map 15 | Wheatley Water Treatment Plant (Primary Intake) IPZs and Vulnerability Scoring           |
| Map 16 | Wheatley Water Treatment Plant (Emergency Intake) IPZs and Vulnerability Scoring         |
| Map 17 | Stoney Point Water Treatment Plant Event Based Area                                      |
| Map 18 | Lakeshore (Belle River) Water Treatment Plant Event Based Area                           |
| Map 19 | A. H. Weeks (Windsor) Water Treatment Plant (East Intake) Event Based Area               |
| Map 20 | A. H. Weeks (Windsor) Water Treatment Plant (West Intake) Event Based Area               |
| Map 21 | Amherstburg Water Treatment Plant Event Based Area                                       |
| Map 22 | Harrow-Colchester South Water Treatment Plant Event Based Area                           |
| Map 23 | Union Water Treatment Plant (Primary Intake) Event Based Area                            |
| Map 24 | Union Water Treatment Plant (Emergency Intake) Event Based Area                          |
| Map 25 | Pelee Island West Shore Water Treatment Plant Event Based Area                           |
| Map 26 | Wheatley Water Treatment Plant (Primary Intake) Event Based Area                         |
| Map 27 | Wheatley Water Treatment Plant (Emergency Intake) Event Based Area                       |
| Мар 28 | Surface Water Quality Stress Levels                                                      |
| Map 29 | Groundwater Quantity Stress Levels                                                       |