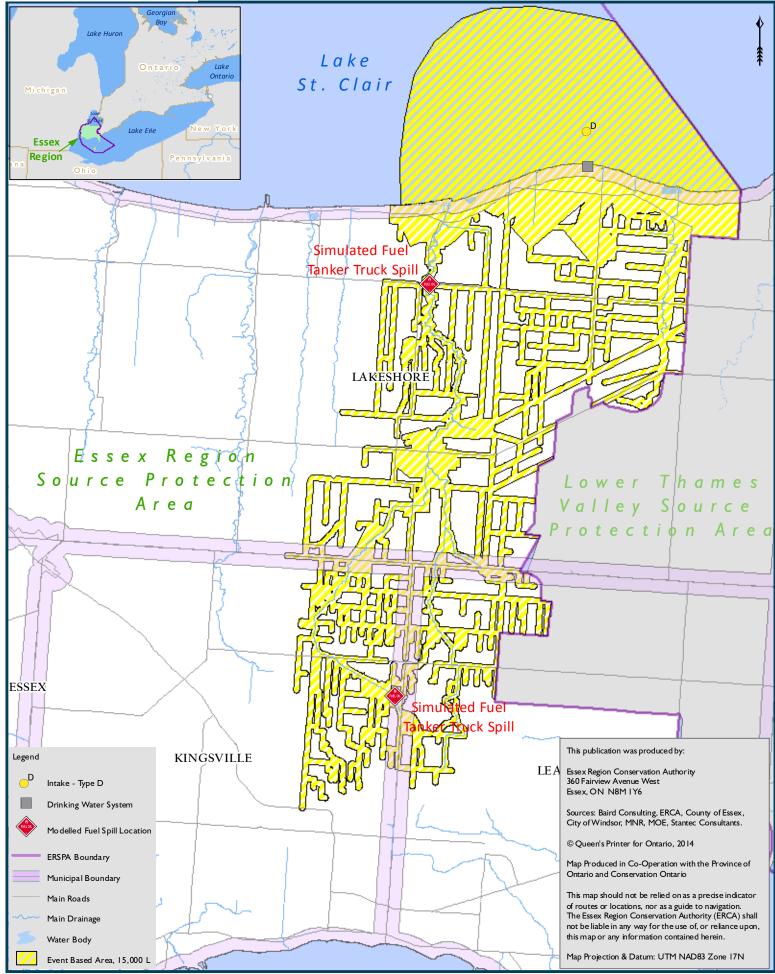

## **Table of Contents for Source Protection Plan Maps**

| Мар I  | Essex Region Source Protection Area                                                      |
|--------|------------------------------------------------------------------------------------------|
| Мар 2  | Surface Water Drainage                                                                   |
| Мар 3  | Drinking Water Systems                                                                   |
| Map 4  | Highly Vulnerable Aquifers                                                               |
| Map 5  | Significant Groundwater Recharge Areas                                                   |
| Мар 6  | Stoney Point Water Treatment Plant IPZs and Vulnerability Scoring                        |
| Мар 7  | Lakeshore (Belle River) Water Treatment Plant IPZs and Vulnerability Scoring             |
| Мар 8  | A. H. Weeks (Windsor) Water Treatment Plant (East Intake) IPZs and Vulnerability Scoring |
| Мар 9  | A. H. Weeks (Windsor) Water Treatment Plant (West Intake) IPZs and Vulnerability Scoring |
| Map 10 | Amherstburg Water Treatment Plant IPZs and Vulnerability Scoring                         |
| Мар II | Harrow-Colchester South Water Treatment Plant IPZs and Vulnerability Scoring             |
| Map 12 | Union Water Treatment Plant (Primary Intake) IPZs and Vulnerability Scoring              |
| Map 13 | Union Water Treatment Plant (Emergency Intake) IPZs and Vulnerability Scoring            |
| Map 14 | Pelee Island West Shore Water Treatment Plant IPZs and Vulnerability Scoring             |
| Map 15 | Wheatley Water Treatment Plant (Primary Intake) IPZs and Vulnerability Scoring           |
| Map 16 | Wheatley Water Treatment Plant (Emergency Intake) IPZs and Vulnerability Scoring         |
| Map 17 | Stoney Point Water Treatment Plant Event Based Area                                      |
| Map 18 | Lakeshore (Belle River) Water Treatment Plant Event Based Area                           |
| Map 19 | A. H. Weeks (Windsor) Water Treatment Plant (East Intake) Event Based Area               |
| Map 20 | A. H. Weeks (Windsor) Water Treatment Plant (West Intake) Event Based Area               |
| Map 21 | Amherstburg Water Treatment Plant Event Based Area                                       |
| Map 22 | Harrow-Colchester South Water Treatment Plant Event Based Area                           |
| Map 23 | Union Water Treatment Plant (Primary Intake) Event Based Area                            |
| Map 24 | Union Water Treatment Plant (Emergency Intake) Event Based Area                          |
| Map 25 | Pelee Island West Shore Water Treatment Plant Event Based Area                           |
| Map 26 | Wheatley Water Treatment Plant (Primary Intake) Event Based Area                         |
| Map 27 | Wheatley Water Treatment Plant (Emergency Intake) Event Based Area                       |
| Мар 28 | Surface Water Quality Stress Levels                                                      |
| Map 29 | Groundwater Quantity Stress Levels                                                       |