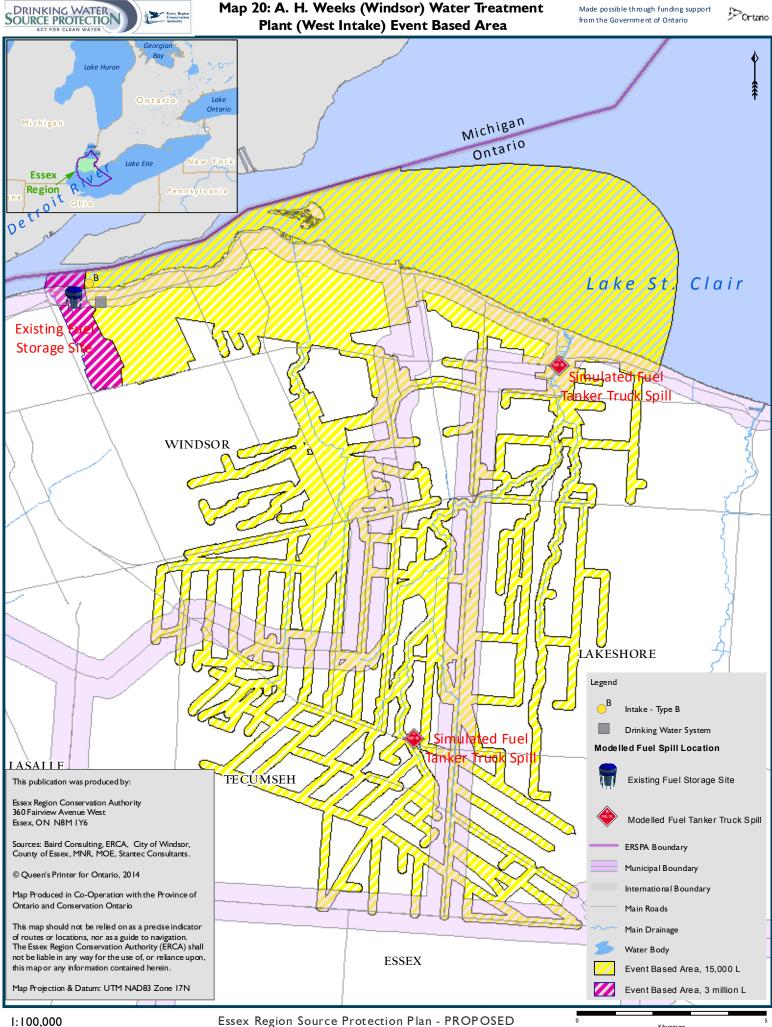

## **Table of Contents for Source Protection Plan Maps**

| Мар I  | Essex Region Source Protection Area                                                      |
|--------|------------------------------------------------------------------------------------------|
| Мар 2  | Surface Water Drainage                                                                   |
| Мар 3  | Drinking Water Systems                                                                   |
| Map 4  | Highly Vulnerable Aquifers                                                               |
| Map 5  | Significant Groundwater Recharge Areas                                                   |
| Мар 6  | Stoney Point Water Treatment Plant IPZs and Vulnerability Scoring                        |
| Мар 7  | Lakeshore (Belle River) Water Treatment Plant IPZs and Vulnerability Scoring             |
| Мар 8  | A. H. Weeks (Windsor) Water Treatment Plant (East Intake) IPZs and Vulnerability Scoring |
| Мар 9  | A. H. Weeks (Windsor) Water Treatment Plant (West Intake) IPZs and Vulnerability Scoring |
| Map 10 | Amherstburg Water Treatment Plant IPZs and Vulnerability Scoring                         |
| Мар II | Harrow-Colchester South Water Treatment Plant IPZs and Vulnerability Scoring             |
| Map 12 | Union Water Treatment Plant (Primary Intake) IPZs and Vulnerability Scoring              |
| Map 13 | Union Water Treatment Plant (Emergency Intake) IPZs and Vulnerability Scoring            |
| Map 14 | Pelee Island West Shore Water Treatment Plant IPZs and Vulnerability Scoring             |
| Map 15 | Wheatley Water Treatment Plant (Primary Intake) IPZs and Vulnerability Scoring           |
| Map 16 | Wheatley Water Treatment Plant (Emergency Intake) IPZs and Vulnerability Scoring         |
| Map 17 | Stoney Point Water Treatment Plant Event Based Area                                      |
| Map 18 | Lakeshore (Belle River) Water Treatment Plant Event Based Area                           |
| Map 19 | A. H. Weeks (Windsor) Water Treatment Plant (East Intake) Event Based Area               |
| Map 20 | A. H. Weeks (Windsor) Water Treatment Plant (West Intake) Event Based Area               |
| Map 21 | Amherstburg Water Treatment Plant Event Based Area                                       |
| Map 22 | Harrow-Colchester South Water Treatment Plant Event Based Area                           |
| Map 23 | Union Water Treatment Plant (Primary Intake) Event Based Area                            |
| Map 24 | Union Water Treatment Plant (Emergency Intake) Event Based Area                          |
| Map 25 | Pelee Island West Shore Water Treatment Plant Event Based Area                           |
| Map 26 | Wheatley Water Treatment Plant (Primary Intake) Event Based Area                         |
| Map 27 | Wheatley Water Treatment Plant (Emergency Intake) Event Based Area                       |
| Мар 28 | Surface Water Quality Stress Levels                                                      |
| Map 29 | Groundwater Quantity Stress Levels                                                       |