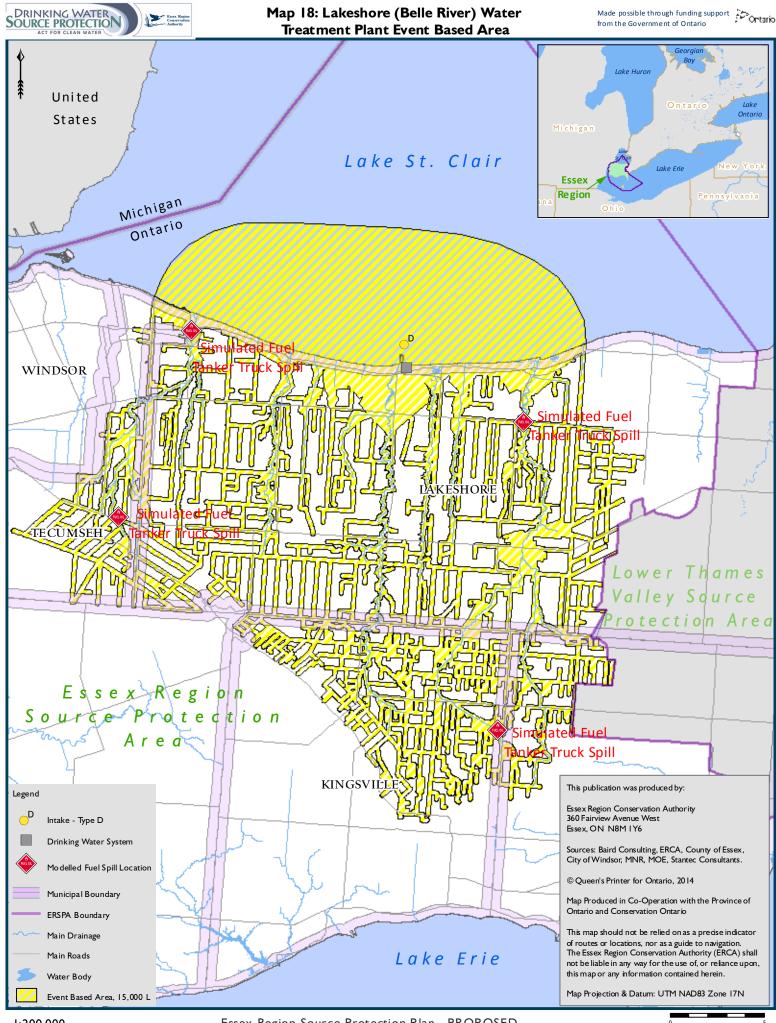

## **Table of Contents for Source Protection Plan Maps**

| Мар I  | Essex Region Source Protection Area                                                      |
|--------|------------------------------------------------------------------------------------------|
| Мар 2  | Surface Water Drainage                                                                   |
| Мар 3  | Drinking Water Systems                                                                   |
| Map 4  | Highly Vulnerable Aquifers                                                               |
| Map 5  | Significant Groundwater Recharge Areas                                                   |
| Мар 6  | Stoney Point Water Treatment Plant IPZs and Vulnerability Scoring                        |
| Мар 7  | Lakeshore (Belle River) Water Treatment Plant IPZs and Vulnerability Scoring             |
| Мар 8  | A. H. Weeks (Windsor) Water Treatment Plant (East Intake) IPZs and Vulnerability Scoring |
| Мар 9  | A. H. Weeks (Windsor) Water Treatment Plant (West Intake) IPZs and Vulnerability Scoring |
| Map 10 | Amherstburg Water Treatment Plant IPZs and Vulnerability Scoring                         |
| Мар II | Harrow-Colchester South Water Treatment Plant IPZs and Vulnerability Scoring             |
| Map 12 | Union Water Treatment Plant (Primary Intake) IPZs and Vulnerability Scoring              |
| Map 13 | Union Water Treatment Plant (Emergency Intake) IPZs and Vulnerability Scoring            |
| Map 14 | Pelee Island West Shore Water Treatment Plant IPZs and Vulnerability Scoring             |
| Map 15 | Wheatley Water Treatment Plant (Primary Intake) IPZs and Vulnerability Scoring           |
| Map 16 | Wheatley Water Treatment Plant (Emergency Intake) IPZs and Vulnerability Scoring         |
| Map 17 | Stoney Point Water Treatment Plant Event Based Area                                      |
| Map 18 | Lakeshore (Belle River) Water Treatment Plant Event Based Area                           |
| Map 19 | A. H. Weeks (Windsor) Water Treatment Plant (East Intake) Event Based Area               |
| Map 20 | A. H. Weeks (Windsor) Water Treatment Plant (West Intake) Event Based Area               |
| Map 21 | Amherstburg Water Treatment Plant Event Based Area                                       |
| Map 22 | Harrow-Colchester South Water Treatment Plant Event Based Area                           |
| Map 23 | Union Water Treatment Plant (Primary Intake) Event Based Area                            |
| Map 24 | Union Water Treatment Plant (Emergency Intake) Event Based Area                          |
| Map 25 | Pelee Island West Shore Water Treatment Plant Event Based Area                           |
| Map 26 | Wheatley Water Treatment Plant (Primary Intake) Event Based Area                         |
| Map 27 | Wheatley Water Treatment Plant (Emergency Intake) Event Based Area                       |
| Мар 28 | Surface Water Quality Stress Levels                                                      |
| Map 29 | Groundwater Quantity Stress Levels                                                       |

Kilo met ers

Main Roads

Event Based Area, 15,000 L

SOURCE PROTECTION

SOURCE PROTECTION