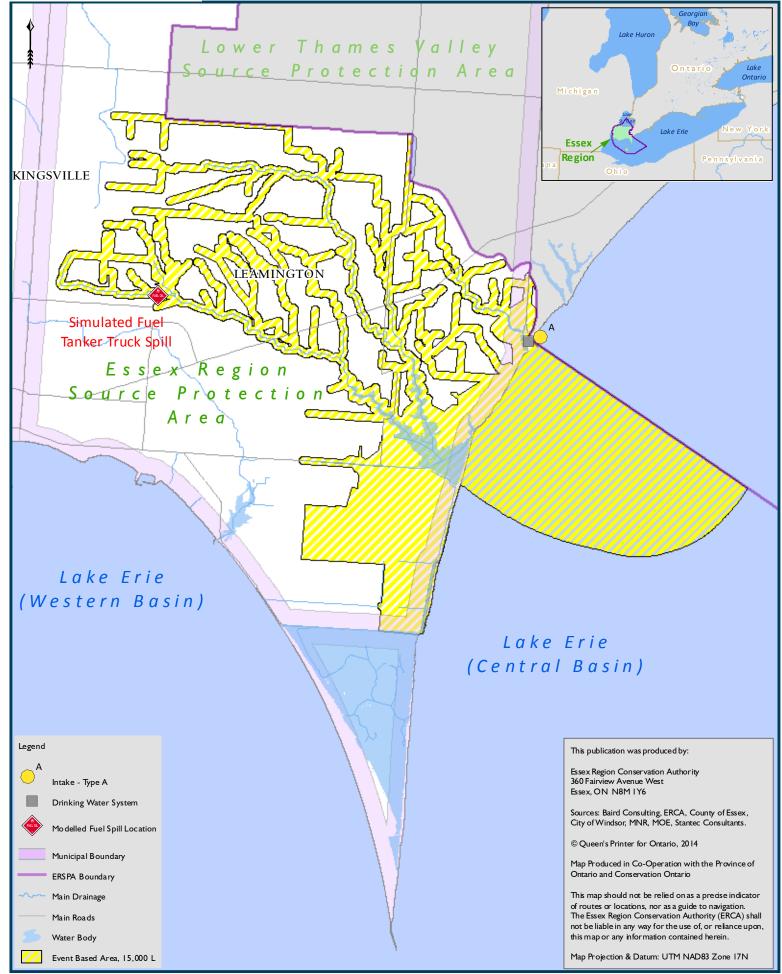

## **Table of Contents for Source Protection Plan Maps**

| Мар I  | Essex Region Source Protection Area                                                      |
|--------|------------------------------------------------------------------------------------------|
| Мар 2  | Surface Water Drainage                                                                   |
| Мар 3  | Drinking Water Systems                                                                   |
| Map 4  | Highly Vulnerable Aquifers                                                               |
| Map 5  | Significant Groundwater Recharge Areas                                                   |
| Мар 6  | Stoney Point Water Treatment Plant IPZs and Vulnerability Scoring                        |
| Мар 7  | Lakeshore (Belle River) Water Treatment Plant IPZs and Vulnerability Scoring             |
| Мар 8  | A. H. Weeks (Windsor) Water Treatment Plant (East Intake) IPZs and Vulnerability Scoring |
| Мар 9  | A. H. Weeks (Windsor) Water Treatment Plant (West Intake) IPZs and Vulnerability Scoring |
| Map 10 | Amherstburg Water Treatment Plant IPZs and Vulnerability Scoring                         |
| Мар II | Harrow-Colchester South Water Treatment Plant IPZs and Vulnerability Scoring             |
| Map 12 | Union Water Treatment Plant (Primary Intake) IPZs and Vulnerability Scoring              |
| Map 13 | Union Water Treatment Plant (Emergency Intake) IPZs and Vulnerability Scoring            |
| Map 14 | Pelee Island West Shore Water Treatment Plant IPZs and Vulnerability Scoring             |
| Map 15 | Wheatley Water Treatment Plant (Primary Intake) IPZs and Vulnerability Scoring           |
| Map 16 | Wheatley Water Treatment Plant (Emergency Intake) IPZs and Vulnerability Scoring         |
| Map 17 | Stoney Point Water Treatment Plant Event Based Area                                      |
| Map 18 | Lakeshore (Belle River) Water Treatment Plant Event Based Area                           |
| Map 19 | A. H. Weeks (Windsor) Water Treatment Plant (East Intake) Event Based Area               |
| Map 20 | A. H. Weeks (Windsor) Water Treatment Plant (West Intake) Event Based Area               |
| Map 21 | Amherstburg Water Treatment Plant Event Based Area                                       |
| Map 22 | Harrow-Colchester South Water Treatment Plant Event Based Area                           |
| Map 23 | Union Water Treatment Plant (Primary Intake) Event Based Area                            |
| Map 24 | Union Water Treatment Plant (Emergency Intake) Event Based Area                          |
| Map 25 | Pelee Island West Shore Water Treatment Plant Event Based Area                           |
| Map 26 | Wheatley Water Treatment Plant (Primary Intake) Event Based Area                         |
| Map 27 | Wheatley Water Treatment Plant (Emergency Intake) Event Based Area                       |
| Мар 28 | Surface Water Quality Stress Levels                                                      |
| Map 29 | Groundwater Quantity Stress Levels                                                       |