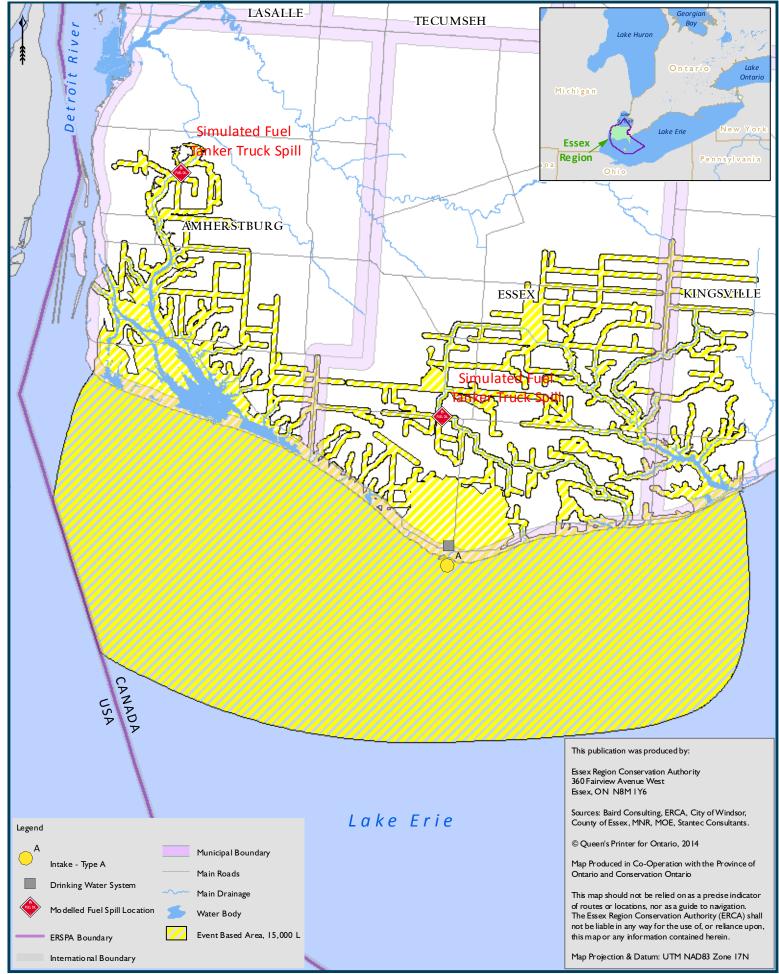

## **Table of Contents for Source Protection Plan Maps**

| Мар I  | Essex Region Source Protection Area                                                      |
|--------|------------------------------------------------------------------------------------------|
| Мар 2  | Surface Water Drainage                                                                   |
| Мар 3  | Drinking Water Systems                                                                   |
| Map 4  | Highly Vulnerable Aquifers                                                               |
| Map 5  | Significant Groundwater Recharge Areas                                                   |
| Мар 6  | Stoney Point Water Treatment Plant IPZs and Vulnerability Scoring                        |
| Мар 7  | Lakeshore (Belle River) Water Treatment Plant IPZs and Vulnerability Scoring             |
| Мар 8  | A. H. Weeks (Windsor) Water Treatment Plant (East Intake) IPZs and Vulnerability Scoring |
| Мар 9  | A. H. Weeks (Windsor) Water Treatment Plant (West Intake) IPZs and Vulnerability Scoring |
| Map 10 | Amherstburg Water Treatment Plant IPZs and Vulnerability Scoring                         |
| Мар II | Harrow-Colchester South Water Treatment Plant IPZs and Vulnerability Scoring             |
| Map 12 | Union Water Treatment Plant (Primary Intake) IPZs and Vulnerability Scoring              |
| Map 13 | Union Water Treatment Plant (Emergency Intake) IPZs and Vulnerability Scoring            |
| Map 14 | Pelee Island West Shore Water Treatment Plant IPZs and Vulnerability Scoring             |
| Map 15 | Wheatley Water Treatment Plant (Primary Intake) IPZs and Vulnerability Scoring           |
| Map 16 | Wheatley Water Treatment Plant (Emergency Intake) IPZs and Vulnerability Scoring         |
| Map 17 | Stoney Point Water Treatment Plant Event Based Area                                      |
| Map 18 | Lakeshore (Belle River) Water Treatment Plant Event Based Area                           |
| Map 19 | A. H. Weeks (Windsor) Water Treatment Plant (East Intake) Event Based Area               |
| Map 20 | A. H. Weeks (Windsor) Water Treatment Plant (West Intake) Event Based Area               |
| Map 21 | Amherstburg Water Treatment Plant Event Based Area                                       |
| Map 22 | Harrow-Colchester South Water Treatment Plant Event Based Area                           |
| Map 23 | Union Water Treatment Plant (Primary Intake) Event Based Area                            |
| Map 24 | Union Water Treatment Plant (Emergency Intake) Event Based Area                          |
| Map 25 | Pelee Island West Shore Water Treatment Plant Event Based Area                           |
| Map 26 | Wheatley Water Treatment Plant (Primary Intake) Event Based Area                         |
| Map 27 | Wheatley Water Treatment Plant (Emergency Intake) Event Based Area                       |
| Мар 28 | Surface Water Quality Stress Levels                                                      |
| Map 29 | Groundwater Quantity Stress Levels                                                       |