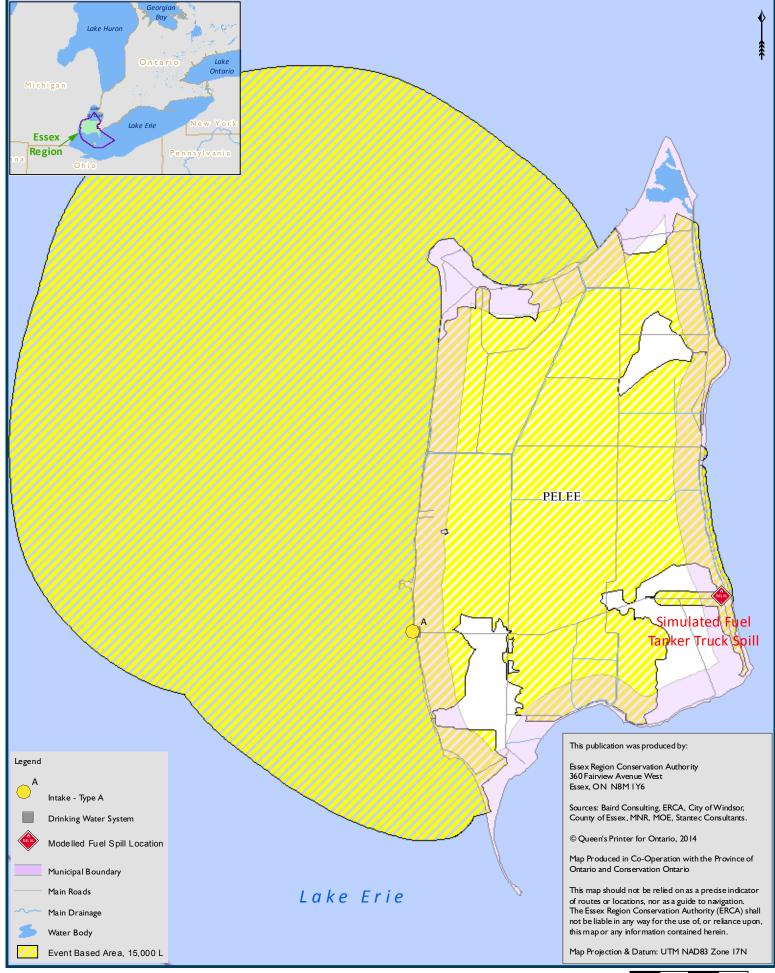

## **Table of Contents for Source Protection Plan Maps**

| Мар I  | Essex Region Source Protection Area                                                      |
|--------|------------------------------------------------------------------------------------------|
| Мар 2  | Surface Water Drainage                                                                   |
| Мар 3  | Drinking Water Systems                                                                   |
| Map 4  | Highly Vulnerable Aquifers                                                               |
| Map 5  | Significant Groundwater Recharge Areas                                                   |
| Мар 6  | Stoney Point Water Treatment Plant IPZs and Vulnerability Scoring                        |
| Мар 7  | Lakeshore (Belle River) Water Treatment Plant IPZs and Vulnerability Scoring             |
| Мар 8  | A. H. Weeks (Windsor) Water Treatment Plant (East Intake) IPZs and Vulnerability Scoring |
| Мар 9  | A. H. Weeks (Windsor) Water Treatment Plant (West Intake) IPZs and Vulnerability Scoring |
| Map 10 | Amherstburg Water Treatment Plant IPZs and Vulnerability Scoring                         |
| Мар II | Harrow-Colchester South Water Treatment Plant IPZs and Vulnerability Scoring             |
| Map 12 | Union Water Treatment Plant (Primary Intake) IPZs and Vulnerability Scoring              |
| Map 13 | Union Water Treatment Plant (Emergency Intake) IPZs and Vulnerability Scoring            |
| Map 14 | Pelee Island West Shore Water Treatment Plant IPZs and Vulnerability Scoring             |
| Map 15 | Wheatley Water Treatment Plant (Primary Intake) IPZs and Vulnerability Scoring           |
| Map 16 | Wheatley Water Treatment Plant (Emergency Intake) IPZs and Vulnerability Scoring         |
| Map 17 | Stoney Point Water Treatment Plant Event Based Area                                      |
| Map 18 | Lakeshore (Belle River) Water Treatment Plant Event Based Area                           |
| Map 19 | A. H. Weeks (Windsor) Water Treatment Plant (East Intake) Event Based Area               |
| Map 20 | A. H. Weeks (Windsor) Water Treatment Plant (West Intake) Event Based Area               |
| Map 21 | Amherstburg Water Treatment Plant Event Based Area                                       |
| Map 22 | Harrow-Colchester South Water Treatment Plant Event Based Area                           |
| Map 23 | Union Water Treatment Plant (Primary Intake) Event Based Area                            |
| Map 24 | Union Water Treatment Plant (Emergency Intake) Event Based Area                          |
| Map 25 | Pelee Island West Shore Water Treatment Plant Event Based Area                           |
| Map 26 | Wheatley Water Treatment Plant (Primary Intake) Event Based Area                         |
| Map 27 | Wheatley Water Treatment Plant (Emergency Intake) Event Based Area                       |
| Мар 28 | Surface Water Quality Stress Levels                                                      |
| Map 29 | Groundwater Quantity Stress Levels                                                       |