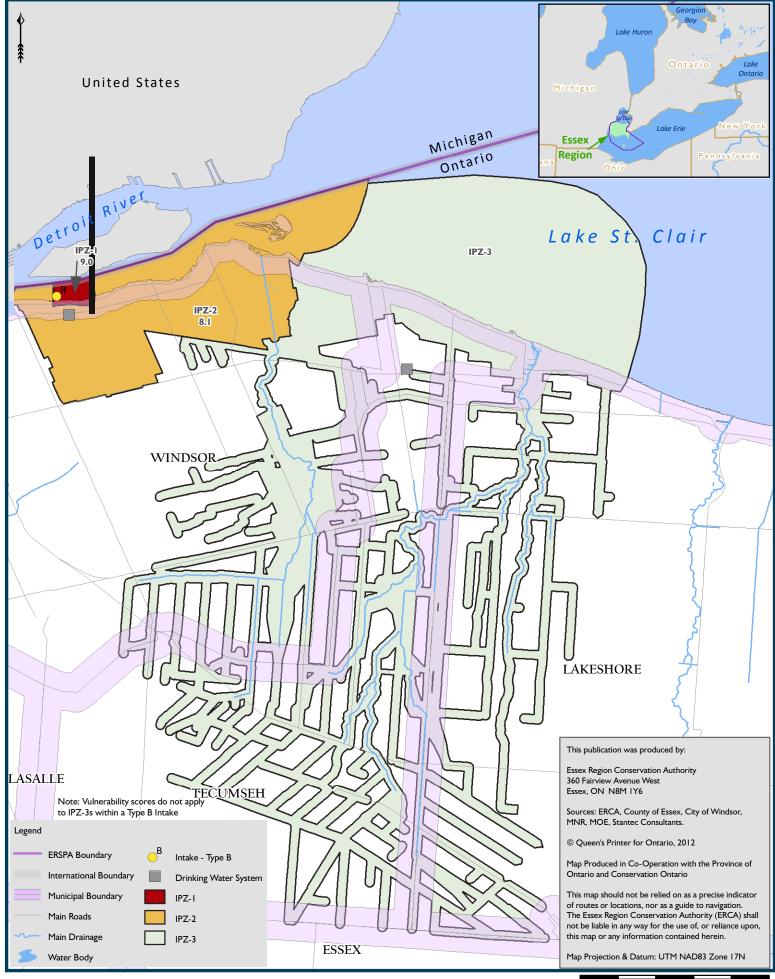

## **Table of Contents for Source Protection Plan Maps**

| Мар I  | Essex Region Source Protection Area                                                      |
|--------|------------------------------------------------------------------------------------------|
| Мар 2  | Surface Water Drainage                                                                   |
| Мар 3  | Drinking Water Systems                                                                   |
| Map 4  | Highly Vulnerable Aquifers                                                               |
| Map 5  | Significant Groundwater Recharge Areas                                                   |
| Мар 6  | Stoney Point Water Treatment Plant IPZs and Vulnerability Scoring                        |
| Мар 7  | Lakeshore (Belle River) Water Treatment Plant IPZs and Vulnerability Scoring             |
| Мар 8  | A. H. Weeks (Windsor) Water Treatment Plant (East Intake) IPZs and Vulnerability Scoring |
| Мар 9  | A. H. Weeks (Windsor) Water Treatment Plant (West Intake) IPZs and Vulnerability Scoring |
| Map 10 | Amherstburg Water Treatment Plant IPZs and Vulnerability Scoring                         |
| Мар II | Harrow-Colchester South Water Treatment Plant IPZs and Vulnerability Scoring             |
| Map 12 | Union Water Treatment Plant (Primary Intake) IPZs and Vulnerability Scoring              |
| Map 13 | Union Water Treatment Plant (Emergency Intake) IPZs and Vulnerability Scoring            |
| Map 14 | Pelee Island West Shore Water Treatment Plant IPZs and Vulnerability Scoring             |
| Map 15 | Wheatley Water Treatment Plant (Primary Intake) IPZs and Vulnerability Scoring           |
| Map 16 | Wheatley Water Treatment Plant (Emergency Intake) IPZs and Vulnerability Scoring         |
| Map 17 | Stoney Point Water Treatment Plant Event Based Area                                      |
| Map 18 | Lakeshore (Belle River) Water Treatment Plant Event Based Area                           |
| Map 19 | A. H. Weeks (Windsor) Water Treatment Plant (East Intake) Event Based Area               |
| Map 20 | A. H. Weeks (Windsor) Water Treatment Plant (West Intake) Event Based Area               |
| Map 21 | Amherstburg Water Treatment Plant Event Based Area                                       |
| Map 22 | Harrow-Colchester South Water Treatment Plant Event Based Area                           |
| Map 23 | Union Water Treatment Plant (Primary Intake) Event Based Area                            |
| Map 24 | Union Water Treatment Plant (Emergency Intake) Event Based Area                          |
| Map 25 | Pelee Island West Shore Water Treatment Plant Event Based Area                           |
| Map 26 | Wheatley Water Treatment Plant (Primary Intake) Event Based Area                         |
| Map 27 | Wheatley Water Treatment Plant (Emergency Intake) Event Based Area                       |
| Мар 28 | Surface Water Quality Stress Levels                                                      |
| Map 29 | Groundwater Quantity Stress Levels                                                       |