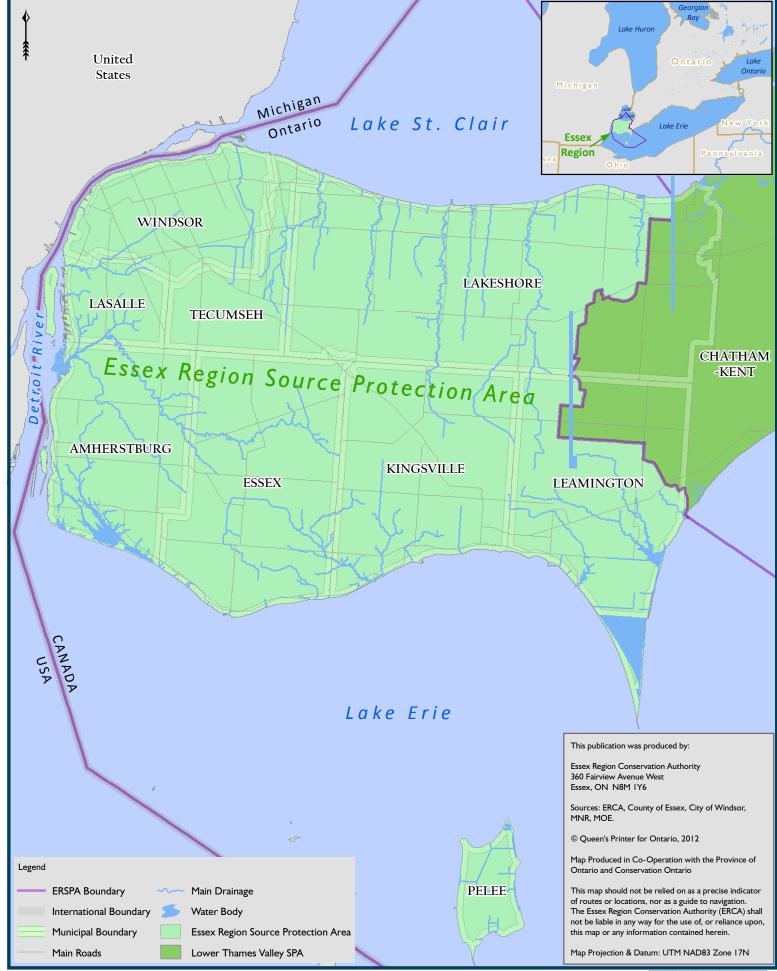

## **Table of Contents for Source Protection Plan Maps**

| Мар I  | Essex Region Source Protection Area                                                      |
|--------|------------------------------------------------------------------------------------------|
| Мар 2  | Surface Water Drainage                                                                   |
| Мар 3  | Drinking Water Systems                                                                   |
| Map 4  | Highly Vulnerable Aquifers                                                               |
| Map 5  | Significant Groundwater Recharge Areas                                                   |
| Мар 6  | Stoney Point Water Treatment Plant IPZs and Vulnerability Scoring                        |
| Мар 7  | Lakeshore (Belle River) Water Treatment Plant IPZs and Vulnerability Scoring             |
| Мар 8  | A. H. Weeks (Windsor) Water Treatment Plant (East Intake) IPZs and Vulnerability Scoring |
| Мар 9  | A. H. Weeks (Windsor) Water Treatment Plant (West Intake) IPZs and Vulnerability Scoring |
| Map 10 | Amherstburg Water Treatment Plant IPZs and Vulnerability Scoring                         |
| Мар II | Harrow-Colchester South Water Treatment Plant IPZs and Vulnerability Scoring             |
| Map 12 | Union Water Treatment Plant (Primary Intake) IPZs and Vulnerability Scoring              |
| Map 13 | Union Water Treatment Plant (Emergency Intake) IPZs and Vulnerability Scoring            |
| Map 14 | Pelee Island West Shore Water Treatment Plant IPZs and Vulnerability Scoring             |
| Map 15 | Wheatley Water Treatment Plant (Primary Intake) IPZs and Vulnerability Scoring           |
| Map 16 | Wheatley Water Treatment Plant (Emergency Intake) IPZs and Vulnerability Scoring         |
| Map 17 | Stoney Point Water Treatment Plant Event Based Area                                      |
| Map 18 | Lakeshore (Belle River) Water Treatment Plant Event Based Area                           |
| Map 19 | A. H. Weeks (Windsor) Water Treatment Plant (East Intake) Event Based Area               |
| Map 20 | A. H. Weeks (Windsor) Water Treatment Plant (West Intake) Event Based Area               |
| Map 21 | Amherstburg Water Treatment Plant Event Based Area                                       |
| Map 22 | Harrow-Colchester South Water Treatment Plant Event Based Area                           |
| Map 23 | Union Water Treatment Plant (Primary Intake) Event Based Area                            |
| Map 24 | Union Water Treatment Plant (Emergency Intake) Event Based Area                          |
| Map 25 | Pelee Island West Shore Water Treatment Plant Event Based Area                           |
| Map 26 | Wheatley Water Treatment Plant (Primary Intake) Event Based Area                         |
| Map 27 | Wheatley Water Treatment Plant (Emergency Intake) Event Based Area                       |
| Мар 28 | Surface Water Quality Stress Levels                                                      |
| Map 29 | Groundwater Quantity Stress Levels                                                       |