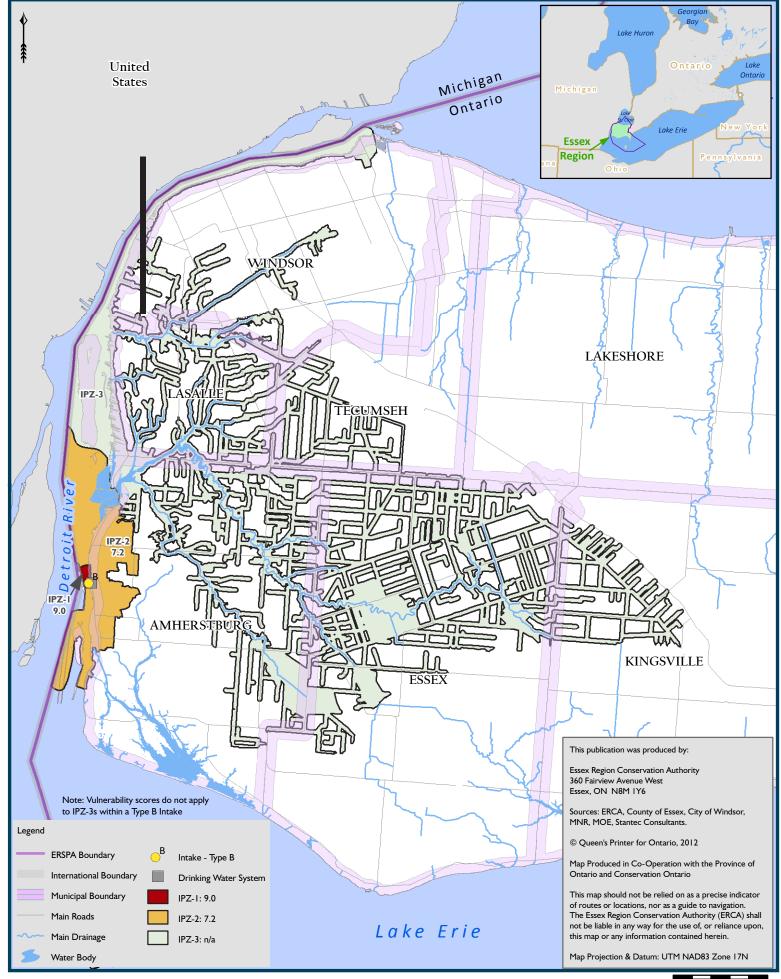

## **Table of Contents for Source Protection Plan Maps**

| Мар I  | Essex Region Source Protection Area                                                      |
|--------|------------------------------------------------------------------------------------------|
| Мар 2  | Surface Water Drainage                                                                   |
| Мар 3  | Drinking Water Systems                                                                   |
| Map 4  | Highly Vulnerable Aquifers                                                               |
| Map 5  | Significant Groundwater Recharge Areas                                                   |
| Мар 6  | Stoney Point Water Treatment Plant IPZs and Vulnerability Scoring                        |
| Мар 7  | Lakeshore (Belle River) Water Treatment Plant IPZs and Vulnerability Scoring             |
| Мар 8  | A. H. Weeks (Windsor) Water Treatment Plant (East Intake) IPZs and Vulnerability Scoring |
| Мар 9  | A. H. Weeks (Windsor) Water Treatment Plant (West Intake) IPZs and Vulnerability Scoring |
| Map 10 | Amherstburg Water Treatment Plant IPZs and Vulnerability Scoring                         |
| Мар II | Harrow-Colchester South Water Treatment Plant IPZs and Vulnerability Scoring             |
| Map 12 | Union Water Treatment Plant (Primary Intake) IPZs and Vulnerability Scoring              |
| Map 13 | Union Water Treatment Plant (Emergency Intake) IPZs and Vulnerability Scoring            |
| Map 14 | Pelee Island West Shore Water Treatment Plant IPZs and Vulnerability Scoring             |
| Map 15 | Wheatley Water Treatment Plant (Primary Intake) IPZs and Vulnerability Scoring           |
| Map 16 | Wheatley Water Treatment Plant (Emergency Intake) IPZs and Vulnerability Scoring         |
| Map 17 | Stoney Point Water Treatment Plant Event Based Area                                      |
| Map 18 | Lakeshore (Belle River) Water Treatment Plant Event Based Area                           |
| Map 19 | A. H. Weeks (Windsor) Water Treatment Plant (East Intake) Event Based Area               |
| Map 20 | A. H. Weeks (Windsor) Water Treatment Plant (West Intake) Event Based Area               |
| Map 21 | Amherstburg Water Treatment Plant Event Based Area                                       |
| Map 22 | Harrow-Colchester South Water Treatment Plant Event Based Area                           |
| Map 23 | Union Water Treatment Plant (Primary Intake) Event Based Area                            |
| Map 24 | Union Water Treatment Plant (Emergency Intake) Event Based Area                          |
| Map 25 | Pelee Island West Shore Water Treatment Plant Event Based Area                           |
| Map 26 | Wheatley Water Treatment Plant (Primary Intake) Event Based Area                         |
| Map 27 | Wheatley Water Treatment Plant (Emergency Intake) Event Based Area                       |
| Мар 28 | Surface Water Quality Stress Levels                                                      |
| Map 29 | Groundwater Quantity Stress Levels                                                       |