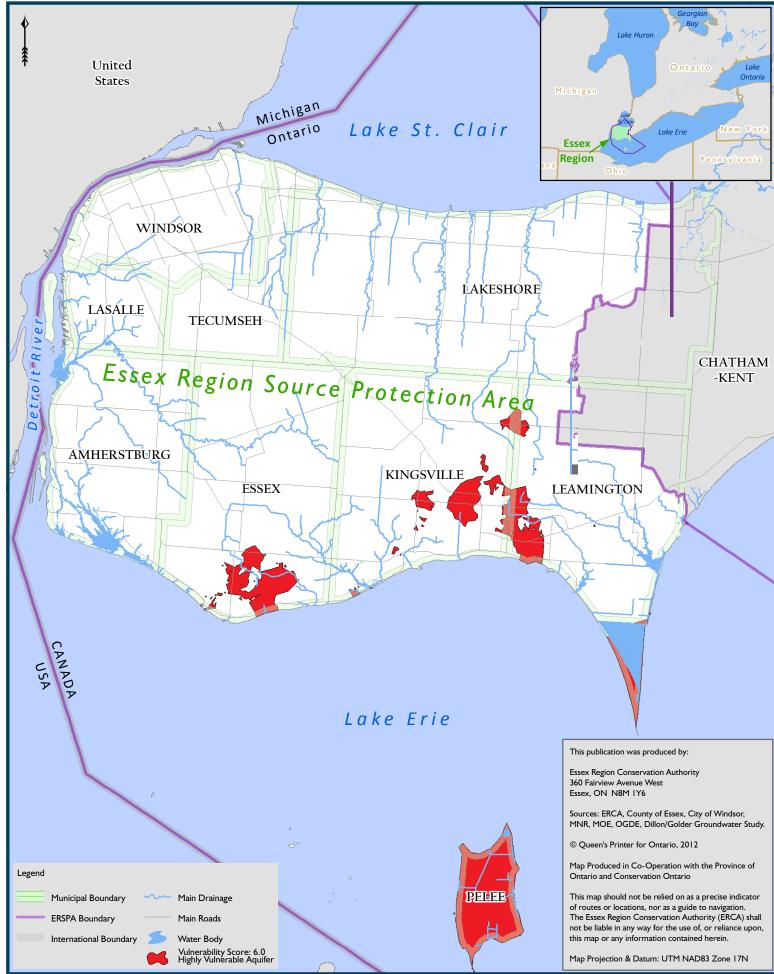

## **Table of Contents for Source Protection Plan Maps**

| Мар I  | Essex Region Source Protection Area                                                      |
|--------|------------------------------------------------------------------------------------------|
| Мар 2  | Surface Water Drainage                                                                   |
| Мар 3  | Drinking Water Systems                                                                   |
| Map 4  | Highly Vulnerable Aquifers                                                               |
| Map 5  | Significant Groundwater Recharge Areas                                                   |
| Мар 6  | Stoney Point Water Treatment Plant IPZs and Vulnerability Scoring                        |
| Мар 7  | Lakeshore (Belle River) Water Treatment Plant IPZs and Vulnerability Scoring             |
| Мар 8  | A. H. Weeks (Windsor) Water Treatment Plant (East Intake) IPZs and Vulnerability Scoring |
| Мар 9  | A. H. Weeks (Windsor) Water Treatment Plant (West Intake) IPZs and Vulnerability Scoring |
| Map 10 | Amherstburg Water Treatment Plant IPZs and Vulnerability Scoring                         |
| Мар II | Harrow-Colchester South Water Treatment Plant IPZs and Vulnerability Scoring             |
| Map 12 | Union Water Treatment Plant (Primary Intake) IPZs and Vulnerability Scoring              |
| Map 13 | Union Water Treatment Plant (Emergency Intake) IPZs and Vulnerability Scoring            |
| Map 14 | Pelee Island West Shore Water Treatment Plant IPZs and Vulnerability Scoring             |
| Map 15 | Wheatley Water Treatment Plant (Primary Intake) IPZs and Vulnerability Scoring           |
| Map 16 | Wheatley Water Treatment Plant (Emergency Intake) IPZs and Vulnerability Scoring         |
| Map 17 | Stoney Point Water Treatment Plant Event Based Area                                      |
| Map 18 | Lakeshore (Belle River) Water Treatment Plant Event Based Area                           |
| Map 19 | A. H. Weeks (Windsor) Water Treatment Plant (East Intake) Event Based Area               |
| Map 20 | A. H. Weeks (Windsor) Water Treatment Plant (West Intake) Event Based Area               |
| Map 21 | Amherstburg Water Treatment Plant Event Based Area                                       |
| Map 22 | Harrow-Colchester South Water Treatment Plant Event Based Area                           |
| Map 23 | Union Water Treatment Plant (Primary Intake) Event Based Area                            |
| Map 24 | Union Water Treatment Plant (Emergency Intake) Event Based Area                          |
| Map 25 | Pelee Island West Shore Water Treatment Plant Event Based Area                           |
| Map 26 | Wheatley Water Treatment Plant (Primary Intake) Event Based Area                         |
| Map 27 | Wheatley Water Treatment Plant (Emergency Intake) Event Based Area                       |
| Мар 28 | Surface Water Quality Stress Levels                                                      |
| Map 29 | Groundwater Quantity Stress Levels                                                       |