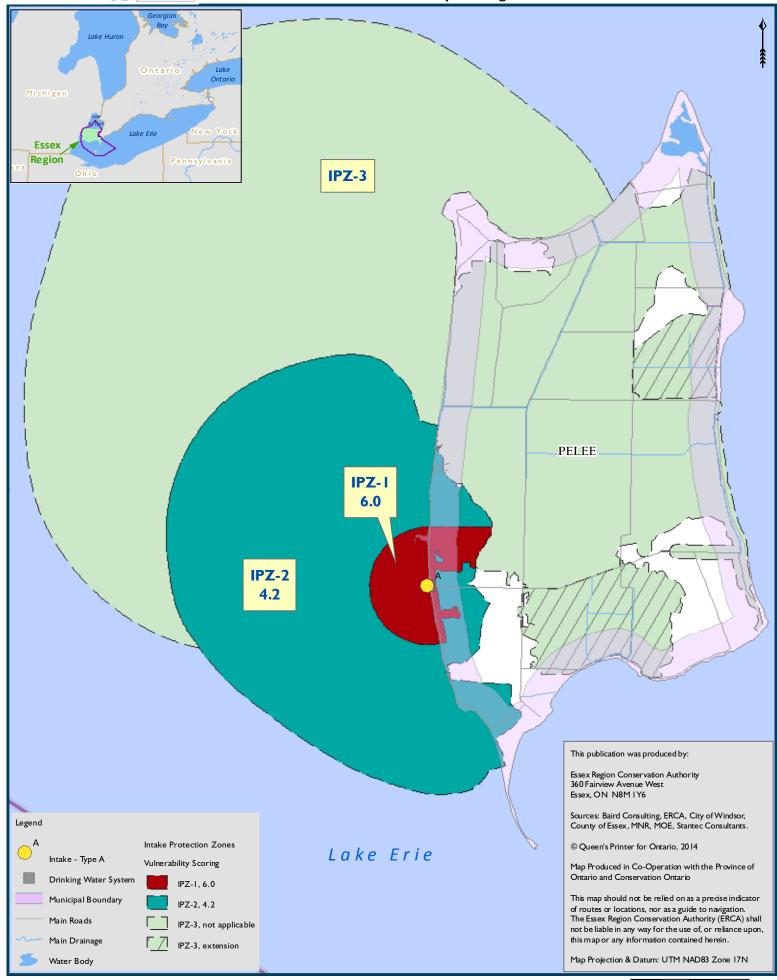

## **Table of Contents for Source Protection Plan Maps**

| Мар I  | Essex Region Source Protection Area                                                      |
|--------|------------------------------------------------------------------------------------------|
| Мар 2  | Surface Water Drainage                                                                   |
| Мар 3  | Drinking Water Systems                                                                   |
| Map 4  | Highly Vulnerable Aquifers                                                               |
| Map 5  | Significant Groundwater Recharge Areas                                                   |
| Мар 6  | Stoney Point Water Treatment Plant IPZs and Vulnerability Scoring                        |
| Мар 7  | Lakeshore (Belle River) Water Treatment Plant IPZs and Vulnerability Scoring             |
| Мар 8  | A. H. Weeks (Windsor) Water Treatment Plant (East Intake) IPZs and Vulnerability Scoring |
| Мар 9  | A. H. Weeks (Windsor) Water Treatment Plant (West Intake) IPZs and Vulnerability Scoring |
| Map 10 | Amherstburg Water Treatment Plant IPZs and Vulnerability Scoring                         |
| Мар II | Harrow-Colchester South Water Treatment Plant IPZs and Vulnerability Scoring             |
| Map 12 | Union Water Treatment Plant (Primary Intake) IPZs and Vulnerability Scoring              |
| Map 13 | Union Water Treatment Plant (Emergency Intake) IPZs and Vulnerability Scoring            |
| Map 14 | Pelee Island West Shore Water Treatment Plant IPZs and Vulnerability Scoring             |
| Map 15 | Wheatley Water Treatment Plant (Primary Intake) IPZs and Vulnerability Scoring           |
| Map 16 | Wheatley Water Treatment Plant (Emergency Intake) IPZs and Vulnerability Scoring         |
| Map 17 | Stoney Point Water Treatment Plant Event Based Area                                      |
| Map 18 | Lakeshore (Belle River) Water Treatment Plant Event Based Area                           |
| Map 19 | A. H. Weeks (Windsor) Water Treatment Plant (East Intake) Event Based Area               |
| Map 20 | A. H. Weeks (Windsor) Water Treatment Plant (West Intake) Event Based Area               |
| Map 21 | Amherstburg Water Treatment Plant Event Based Area                                       |
| Map 22 | Harrow-Colchester South Water Treatment Plant Event Based Area                           |
| Map 23 | Union Water Treatment Plant (Primary Intake) Event Based Area                            |
| Map 24 | Union Water Treatment Plant (Emergency Intake) Event Based Area                          |
| Map 25 | Pelee Island West Shore Water Treatment Plant Event Based Area                           |
| Map 26 | Wheatley Water Treatment Plant (Primary Intake) Event Based Area                         |
| Map 27 | Wheatley Water Treatment Plant (Emergency Intake) Event Based Area                       |
| Мар 28 | Surface Water Quality Stress Levels                                                      |
| Map 29 | Groundwater Quantity Stress Levels                                                       |