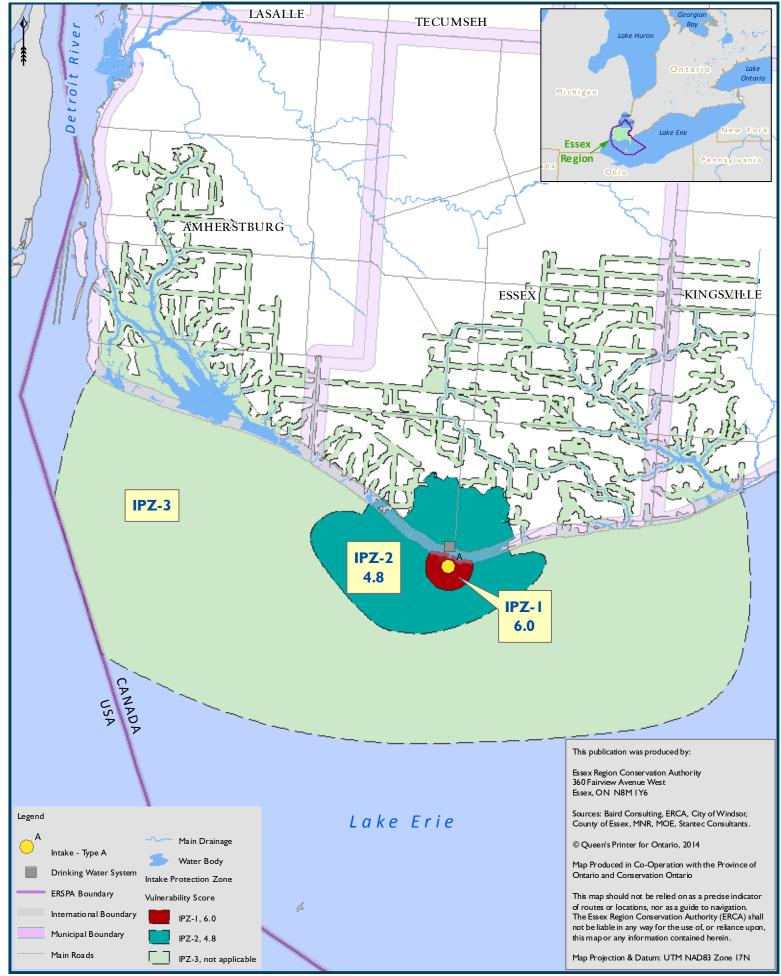

## Map 10: Amherstburg Water Treatment Plant IPZs and Vulnerability Scoring

Made possible by the Government of Ontario

Kilo met ers

ERSPA Boundary

Main Roads

Main Drainage

IPZ-2, 5.6

IPZ-3, not applicable

IPZ-3, extension

of routes or locations, nor as a guide to navigation. The Essex Region Conservation Authority (ERCA) shall

not be liable in any way for the use of, or reliance upon,

this map or any information contained herein.