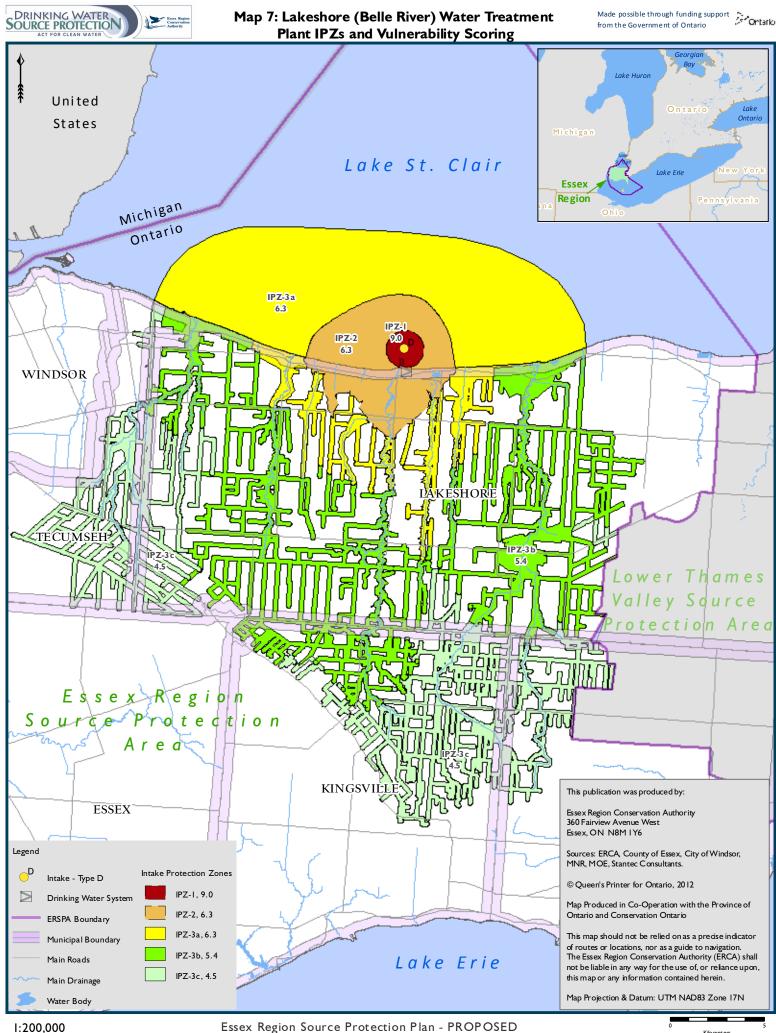

## **Table of Contents for Source Protection Plan Maps**

| Мар I  | Essex Region Source Protection Area                                                      |
|--------|------------------------------------------------------------------------------------------|
| Мар 2  | Surface Water Drainage                                                                   |
| Мар 3  | Drinking Water Systems                                                                   |
| Map 4  | Highly Vulnerable Aquifers                                                               |
| Map 5  | Significant Groundwater Recharge Areas                                                   |
| Мар 6  | Stoney Point Water Treatment Plant IPZs and Vulnerability Scoring                        |
| Мар 7  | Lakeshore (Belle River) Water Treatment Plant IPZs and Vulnerability Scoring             |
| Мар 8  | A. H. Weeks (Windsor) Water Treatment Plant (East Intake) IPZs and Vulnerability Scoring |
| Мар 9  | A. H. Weeks (Windsor) Water Treatment Plant (West Intake) IPZs and Vulnerability Scoring |
| Map 10 | Amherstburg Water Treatment Plant IPZs and Vulnerability Scoring                         |
| Мар II | Harrow-Colchester South Water Treatment Plant IPZs and Vulnerability Scoring             |
| Map 12 | Union Water Treatment Plant (Primary Intake) IPZs and Vulnerability Scoring              |
| Map 13 | Union Water Treatment Plant (Emergency Intake) IPZs and Vulnerability Scoring            |
| Map 14 | Pelee Island West Shore Water Treatment Plant IPZs and Vulnerability Scoring             |
| Map 15 | Wheatley Water Treatment Plant (Primary Intake) IPZs and Vulnerability Scoring           |
| Map 16 | Wheatley Water Treatment Plant (Emergency Intake) IPZs and Vulnerability Scoring         |
| Map 17 | Stoney Point Water Treatment Plant Event Based Area                                      |
| Map 18 | Lakeshore (Belle River) Water Treatment Plant Event Based Area                           |
| Map 19 | A. H. Weeks (Windsor) Water Treatment Plant (East Intake) Event Based Area               |
| Map 20 | A. H. Weeks (Windsor) Water Treatment Plant (West Intake) Event Based Area               |
| Map 21 | Amherstburg Water Treatment Plant Event Based Area                                       |
| Map 22 | Harrow-Colchester South Water Treatment Plant Event Based Area                           |
| Map 23 | Union Water Treatment Plant (Primary Intake) Event Based Area                            |
| Map 24 | Union Water Treatment Plant (Emergency Intake) Event Based Area                          |
| Map 25 | Pelee Island West Shore Water Treatment Plant Event Based Area                           |
| Map 26 | Wheatley Water Treatment Plant (Primary Intake) Event Based Area                         |
| Map 27 | Wheatley Water Treatment Plant (Emergency Intake) Event Based Area                       |
| Мар 28 | Surface Water Quality Stress Levels                                                      |
| Map 29 | Groundwater Quantity Stress Levels                                                       |