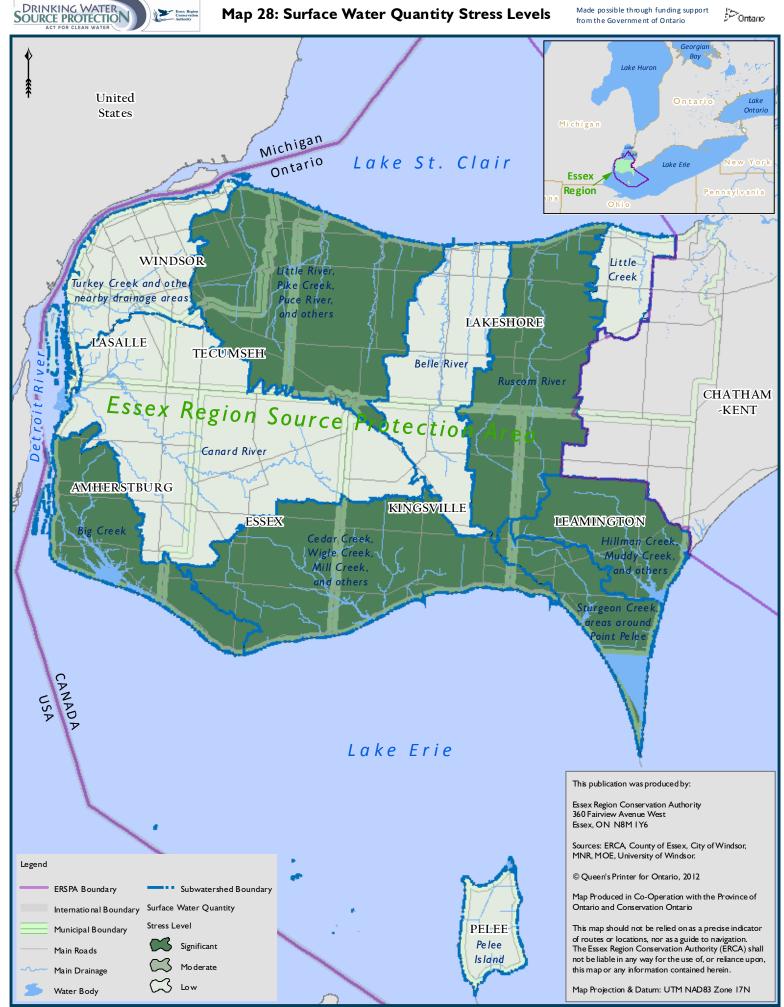

## **Table of Contents for Source Protection Plan Maps**

| Мар I  | Essex Region Source Protection Area                                                      |
|--------|------------------------------------------------------------------------------------------|
| Мар 2  | Surface Water Drainage                                                                   |
| Мар 3  | Drinking Water Systems                                                                   |
| Map 4  | Highly Vulnerable Aquifers                                                               |
| Map 5  | Significant Groundwater Recharge Areas                                                   |
| Мар 6  | Stoney Point Water Treatment Plant IPZs and Vulnerability Scoring                        |
| Мар 7  | Lakeshore (Belle River) Water Treatment Plant IPZs and Vulnerability Scoring             |
| Мар 8  | A. H. Weeks (Windsor) Water Treatment Plant (East Intake) IPZs and Vulnerability Scoring |
| Мар 9  | A. H. Weeks (Windsor) Water Treatment Plant (West Intake) IPZs and Vulnerability Scoring |
| Map 10 | Amherstburg Water Treatment Plant IPZs and Vulnerability Scoring                         |
| Мар II | Harrow-Colchester South Water Treatment Plant IPZs and Vulnerability Scoring             |
| Map 12 | Union Water Treatment Plant (Primary Intake) IPZs and Vulnerability Scoring              |
| Map 13 | Union Water Treatment Plant (Emergency Intake) IPZs and Vulnerability Scoring            |
| Map 14 | Pelee Island West Shore Water Treatment Plant IPZs and Vulnerability Scoring             |
| Map 15 | Wheatley Water Treatment Plant (Primary Intake) IPZs and Vulnerability Scoring           |
| Map 16 | Wheatley Water Treatment Plant (Emergency Intake) IPZs and Vulnerability Scoring         |
| Map 17 | Stoney Point Water Treatment Plant Event Based Area                                      |
| Map 18 | Lakeshore (Belle River) Water Treatment Plant Event Based Area                           |
| Map 19 | A. H. Weeks (Windsor) Water Treatment Plant (East Intake) Event Based Area               |
| Map 20 | A. H. Weeks (Windsor) Water Treatment Plant (West Intake) Event Based Area               |
| Map 21 | Amherstburg Water Treatment Plant Event Based Area                                       |
| Map 22 | Harrow-Colchester South Water Treatment Plant Event Based Area                           |
| Map 23 | Union Water Treatment Plant (Primary Intake) Event Based Area                            |
| Map 24 | Union Water Treatment Plant (Emergency Intake) Event Based Area                          |
| Map 25 | Pelee Island West Shore Water Treatment Plant Event Based Area                           |
| Map 26 | Wheatley Water Treatment Plant (Primary Intake) Event Based Area                         |
| Map 27 | Wheatley Water Treatment Plant (Emergency Intake) Event Based Area                       |
| Мар 28 | Surface Water Quality Stress Levels                                                      |
| Map 29 | Groundwater Quantity Stress Levels                                                       |