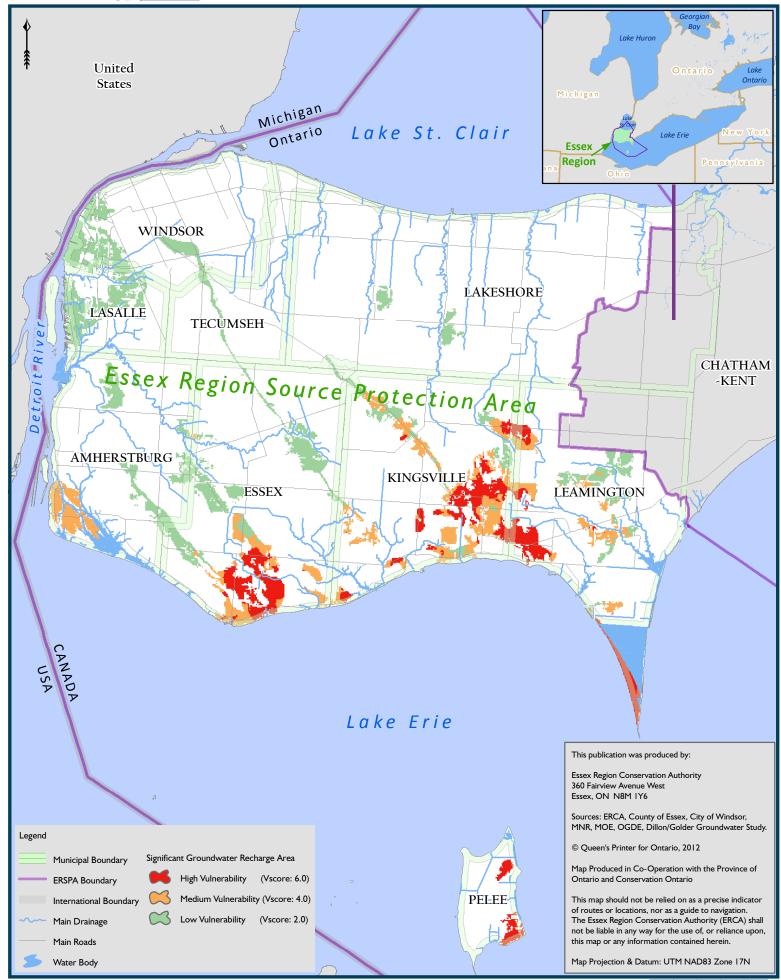

## **Table of Contents for Source Protection Plan Maps**

| Мар I  | Essex Region Source Protection Area                                                      |
|--------|------------------------------------------------------------------------------------------|
| Мар 2  | Surface Water Drainage                                                                   |
| Мар 3  | Drinking Water Systems                                                                   |
| Map 4  | Highly Vulnerable Aquifers                                                               |
| Map 5  | Significant Groundwater Recharge Areas                                                   |
| Мар 6  | Stoney Point Water Treatment Plant IPZs and Vulnerability Scoring                        |
| Мар 7  | Lakeshore (Belle River) Water Treatment Plant IPZs and Vulnerability Scoring             |
| Мар 8  | A. H. Weeks (Windsor) Water Treatment Plant (East Intake) IPZs and Vulnerability Scoring |
| Мар 9  | A. H. Weeks (Windsor) Water Treatment Plant (West Intake) IPZs and Vulnerability Scoring |
| Map 10 | Amherstburg Water Treatment Plant IPZs and Vulnerability Scoring                         |
| Мар II | Harrow-Colchester South Water Treatment Plant IPZs and Vulnerability Scoring             |
| Map 12 | Union Water Treatment Plant (Primary Intake) IPZs and Vulnerability Scoring              |
| Map 13 | Union Water Treatment Plant (Emergency Intake) IPZs and Vulnerability Scoring            |
| Map 14 | Pelee Island West Shore Water Treatment Plant IPZs and Vulnerability Scoring             |
| Map 15 | Wheatley Water Treatment Plant (Primary Intake) IPZs and Vulnerability Scoring           |
| Map 16 | Wheatley Water Treatment Plant (Emergency Intake) IPZs and Vulnerability Scoring         |
| Map 17 | Stoney Point Water Treatment Plant Event Based Area                                      |
| Map 18 | Lakeshore (Belle River) Water Treatment Plant Event Based Area                           |
| Map 19 | A. H. Weeks (Windsor) Water Treatment Plant (East Intake) Event Based Area               |
| Map 20 | A. H. Weeks (Windsor) Water Treatment Plant (West Intake) Event Based Area               |
| Map 21 | Amherstburg Water Treatment Plant Event Based Area                                       |
| Map 22 | Harrow-Colchester South Water Treatment Plant Event Based Area                           |
| Map 23 | Union Water Treatment Plant (Primary Intake) Event Based Area                            |
| Map 24 | Union Water Treatment Plant (Emergency Intake) Event Based Area                          |
| Map 25 | Pelee Island West Shore Water Treatment Plant Event Based Area                           |
| Map 26 | Wheatley Water Treatment Plant (Primary Intake) Event Based Area                         |
| Map 27 | Wheatley Water Treatment Plant (Emergency Intake) Event Based Area                       |
| Мар 28 | Surface Water Quality Stress Levels                                                      |
| Map 29 | Groundwater Quantity Stress Levels                                                       |