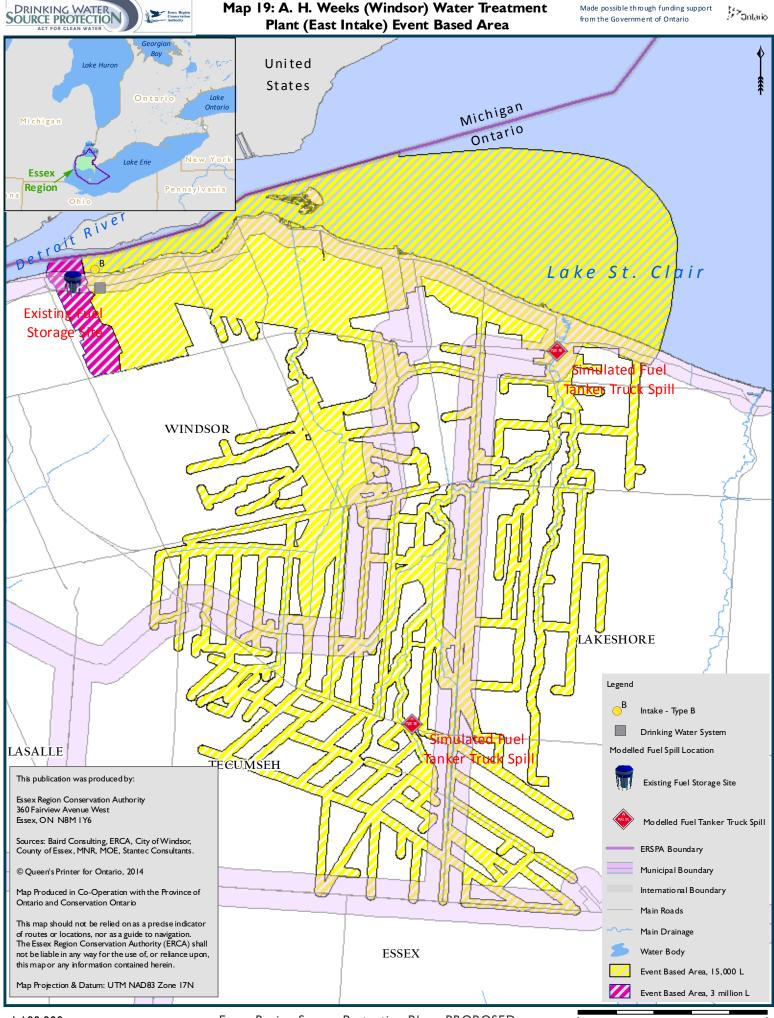

## **Table of Contents for Source Protection Plan Maps**

| Мар I  | Essex Region Source Protection Area                                                      |
|--------|------------------------------------------------------------------------------------------|
| Мар 2  | Surface Water Drainage                                                                   |
| Мар 3  | Drinking Water Systems                                                                   |
| Map 4  | Highly Vulnerable Aquifers                                                               |
| Map 5  | Significant Groundwater Recharge Areas                                                   |
| Мар 6  | Stoney Point Water Treatment Plant IPZs and Vulnerability Scoring                        |
| Мар 7  | Lakeshore (Belle River) Water Treatment Plant IPZs and Vulnerability Scoring             |
| Мар 8  | A. H. Weeks (Windsor) Water Treatment Plant (East Intake) IPZs and Vulnerability Scoring |
| Мар 9  | A. H. Weeks (Windsor) Water Treatment Plant (West Intake) IPZs and Vulnerability Scoring |
| Map 10 | Amherstburg Water Treatment Plant IPZs and Vulnerability Scoring                         |
| Мар II | Harrow-Colchester South Water Treatment Plant IPZs and Vulnerability Scoring             |
| Map 12 | Union Water Treatment Plant (Primary Intake) IPZs and Vulnerability Scoring              |
| Map 13 | Union Water Treatment Plant (Emergency Intake) IPZs and Vulnerability Scoring            |
| Map 14 | Pelee Island West Shore Water Treatment Plant IPZs and Vulnerability Scoring             |
| Map 15 | Wheatley Water Treatment Plant (Primary Intake) IPZs and Vulnerability Scoring           |
| Map 16 | Wheatley Water Treatment Plant (Emergency Intake) IPZs and Vulnerability Scoring         |
| Map 17 | Stoney Point Water Treatment Plant Event Based Area                                      |
| Map 18 | Lakeshore (Belle River) Water Treatment Plant Event Based Area                           |
| Map 19 | A. H. Weeks (Windsor) Water Treatment Plant (East Intake) Event Based Area               |
| Map 20 | A. H. Weeks (Windsor) Water Treatment Plant (West Intake) Event Based Area               |
| Map 21 | Amherstburg Water Treatment Plant Event Based Area                                       |
| Map 22 | Harrow-Colchester South Water Treatment Plant Event Based Area                           |
| Map 23 | Union Water Treatment Plant (Primary Intake) Event Based Area                            |
| Map 24 | Union Water Treatment Plant (Emergency Intake) Event Based Area                          |
| Map 25 | Pelee Island West Shore Water Treatment Plant Event Based Area                           |
| Map 26 | Wheatley Water Treatment Plant (Primary Intake) Event Based Area                         |
| Map 27 | Wheatley Water Treatment Plant (Emergency Intake) Event Based Area                       |
| Мар 28 | Surface Water Quality Stress Levels                                                      |
| Map 29 | Groundwater Quantity Stress Levels                                                       |

Kilo met ers

Main Roads

Event Based Area, 15,000 L

SOURCE PROTECTION

SOURCE PROTECTION