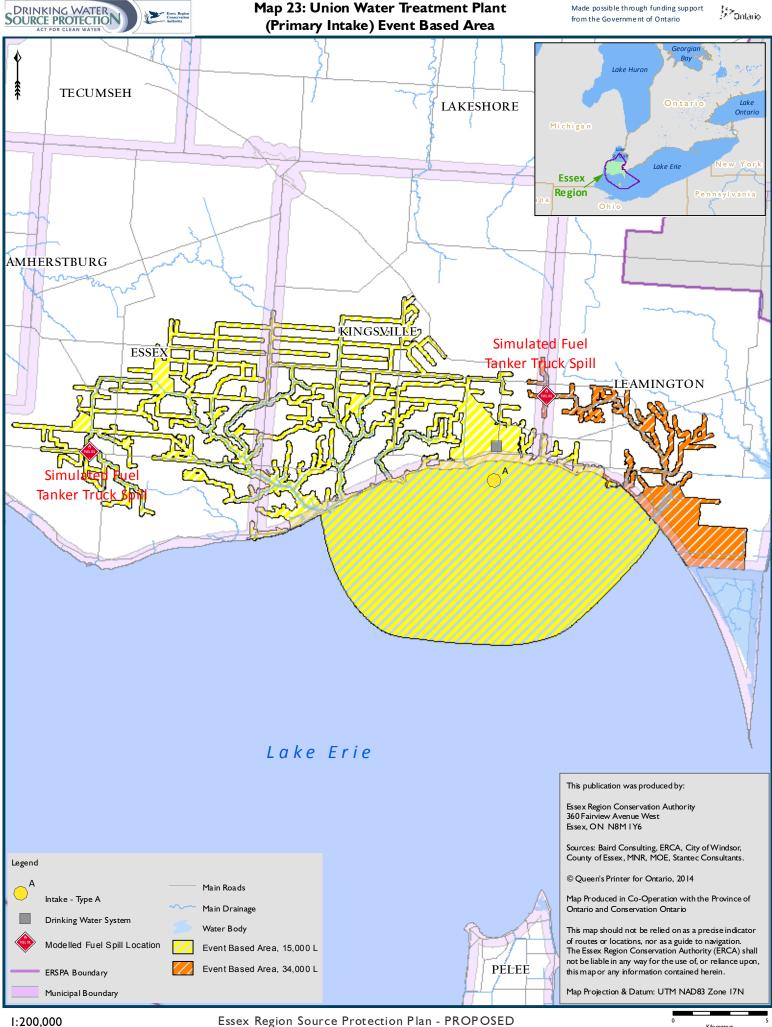

## **Table of Contents for Source Protection Plan Maps**

| Мар I  | Essex Region Source Protection Area                                                      |
|--------|------------------------------------------------------------------------------------------|
| Мар 2  | Surface Water Drainage                                                                   |
| Мар 3  | Drinking Water Systems                                                                   |
| Map 4  | Highly Vulnerable Aquifers                                                               |
| Map 5  | Significant Groundwater Recharge Areas                                                   |
| Мар 6  | Stoney Point Water Treatment Plant IPZs and Vulnerability Scoring                        |
| Мар 7  | Lakeshore (Belle River) Water Treatment Plant IPZs and Vulnerability Scoring             |
| Мар 8  | A. H. Weeks (Windsor) Water Treatment Plant (East Intake) IPZs and Vulnerability Scoring |
| Мар 9  | A. H. Weeks (Windsor) Water Treatment Plant (West Intake) IPZs and Vulnerability Scoring |
| Map 10 | Amherstburg Water Treatment Plant IPZs and Vulnerability Scoring                         |
| Мар II | Harrow-Colchester South Water Treatment Plant IPZs and Vulnerability Scoring             |
| Map 12 | Union Water Treatment Plant (Primary Intake) IPZs and Vulnerability Scoring              |
| Map 13 | Union Water Treatment Plant (Emergency Intake) IPZs and Vulnerability Scoring            |
| Map 14 | Pelee Island West Shore Water Treatment Plant IPZs and Vulnerability Scoring             |
| Map 15 | Wheatley Water Treatment Plant (Primary Intake) IPZs and Vulnerability Scoring           |
| Map 16 | Wheatley Water Treatment Plant (Emergency Intake) IPZs and Vulnerability Scoring         |
| Map 17 | Stoney Point Water Treatment Plant Event Based Area                                      |
| Map 18 | Lakeshore (Belle River) Water Treatment Plant Event Based Area                           |
| Map 19 | A. H. Weeks (Windsor) Water Treatment Plant (East Intake) Event Based Area               |
| Map 20 | A. H. Weeks (Windsor) Water Treatment Plant (West Intake) Event Based Area               |
| Map 21 | Amherstburg Water Treatment Plant Event Based Area                                       |
| Map 22 | Harrow-Colchester South Water Treatment Plant Event Based Area                           |
| Map 23 | Union Water Treatment Plant (Primary Intake) Event Based Area                            |
| Map 24 | Union Water Treatment Plant (Emergency Intake) Event Based Area                          |
| Map 25 | Pelee Island West Shore Water Treatment Plant Event Based Area                           |
| Map 26 | Wheatley Water Treatment Plant (Primary Intake) Event Based Area                         |
| Map 27 | Wheatley Water Treatment Plant (Emergency Intake) Event Based Area                       |
| Мар 28 | Surface Water Quality Stress Levels                                                      |
| Map 29 | Groundwater Quantity Stress Levels                                                       |