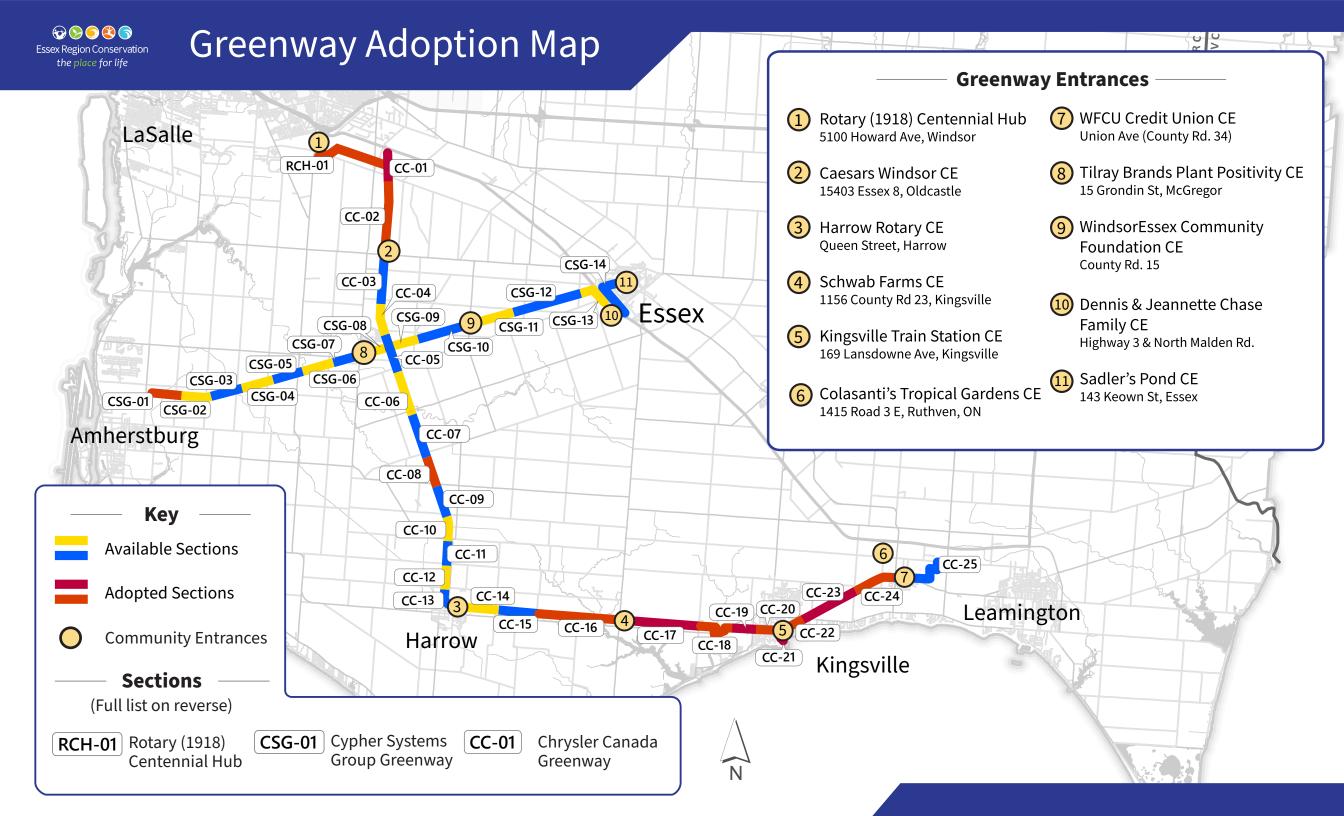

## **Greenway Adoption Map**

#### Rotary (1918) Centenial Hub —

| Name                                                                        | Distance, one way |
|-----------------------------------------------------------------------------|-------------------|
| RCH-01 - Parking lot off of Howard Avenue/County Road 9 to Walker Road gate | 3.0 km            |

#### **Cypher Systems Group Greenway**

| cypner systems droup dreemway ———                                       |                   |
|-------------------------------------------------------------------------|-------------------|
| Name                                                                    | Distance, one way |
| CSG-01 - Thomas Road to 3rd Concession North                            | 1.4 km            |
| CSG-02 - 3rd Concession North to 4th Concession Road North              | 1.4 km            |
| CSG-03 - 4th Concession North to 5th Concession North                   | 1.5 km            |
| CSG-04 - 5th Concession North to 6th Concession North                   | 1.5 km            |
| CSG-05 - 6th to Howard Avenue (CR9)                                     | 1.5 km            |
| CSG-06 - Howard Avenue (CR9) to 8th Concession Road                     | 1.5 km            |
| CSG-07 - 8th Concession Road to Walker Avenue Community Entrance (CR11) | 1.5 km            |
| CSG-08 - **************                                                 | 1.2 km            |
| CSG-09 - **************                                                 | 1.4 km            |
| CSG-10 - Walker Side Road to Edgar Side Road (CR15)                     | 2.6 km            |
| CSG-11 - Edgar Side Road (CR 15) to 13th Concession Road                | 2.0 km            |
| CSG-12 - 13th Concession Road to Pinkerton Road                         | 3.2 km            |
| CSG-13 - Pinkerton to North Malden Road Community Entrance/Hwy 3        | 3.0 km            |
| CSG-14 - Intersection of South Talbot Road N and Victoria Avenue to the | 2.0 km            |
| Community Entrance off of Thomas Street                                 |                   |
|                                                                         |                   |

### **Chrysler Canada Greenway**

| Name                                                                        | Distance, one way |
|-----------------------------------------------------------------------------|-------------------|
| CC-01 - Highway 3 in Oldcastle moving south to South Talbot Road            | 2.0 km            |
| CC-02 - South Talbot Road to County Road 8 Community Entrance               | 3.5 km            |
| CC-03 - County Road 8 Community Entrance to the 13th Concession Gate        | 2.0 km            |
| CC-04 - 13th Concession Road gate to 12th Concession Road gate              | 2.0 km            |
| CC-05 - Crossroads of the south end of the Rotary (1918) Centennial Hub and | 1.2 km            |
| the north end of the Chrysler Canada Greenway to North Malden Road          |                   |
| CC-06 - North Malden to Gesto Road (CR12)                                   | 2.0 km            |
| CC-07 - Gesto Road (CR12) TO South Malden Road                              | 1.9 km            |
| CC-08 - South Malden Road to 7th Concession Road (CR18)                     | 1.5 km            |
| CC-09 - 7th Concession Road to 6th Concession Road                          | 1.5 km            |
| CC-10 - 6th Concession Road to Walker Road (CR11)                           | 1.1 km            |
| CC-11 - Walker Road (CR11) to 4th Concession Road                           | 1.1 km            |
| CC-12 - 4th Concession Road to 3rd Concession Road                          | 1.1 km            |
| CC-13 - 3rd Concession Road to the Harrow Community Entrance                | 1.0 km            |
| CC-14 - ***************                                                     | 2.2 km            |
| CC-15 - Ferris Road to McCormick Road                                       | 1.9 km            |
| CC-16 - McCormick to Arner Town Line (CR23)                                 | 3.8 km            |
| CC-17 - Arner Town Line (CR23) to McCain Side Road                          | 3.7 km            |
| CC-18 - McCain Side Road to Main Street west (CR20)                         | 2.0 km            |
| CC-19 - Main Street West (CR20) to Heritage Road                            | 1.0 km            |
| CC-20 - Heritage Road to the Community Entrance on Landsdown Avenue         | 1.1 km            |
| CC-21 - Community Entrance on Landsdown Avenue to Park Street               | 0.7 km            |
| CC-22 - Community Entrance on Landsdown Avenue to Wigle Avenue              | 1.4 km            |
| CC-23 - Main Steet East to Graham Side Road                                 | 2.6 km            |
| CC-24 - Graham Side Road to Union Avenue (CR45) Community Entrance          | 2.0 km            |
| CC-25 - Union Avenue (CR45) Community Entrance to Mersea Road 3             | 2.6 km            |