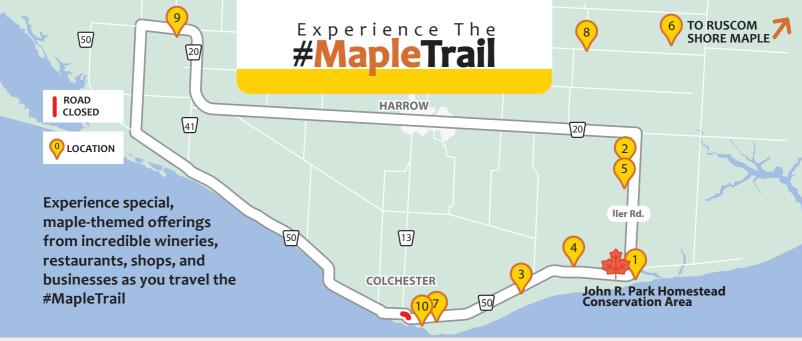

## 1. Maple Syrup Festival at the John R. Park Homestead Conservation Area

Explore the original homestead of John and Amelia Park. Carry sap on your shoulders and see it sugar off at the outdoor fire. Taste maple taffy made on the ice. Indigenous and pioneer maple making techniques will be demonstrated. Visit the working blacksmith shop and experience two uniquely themed weekends – Lumberjack Weekend and Tasters' Weekend. Iconic hands-on experiences for all ages throughout the Maple Syrup Festival.

915 Essex County Rd 50, Essex, ON

### 2. Coopers Hawk Vineyards & The Vines Restaurant

Retail Bar: Maple fudge paired with CHV Chardonnay The Vines Restaurant: Special maple dessert feature.

1425 Iler Rd, Harrow, ON

533 County Rd 50 E, Harrow, ON

#### 4. Paglione Estate Winery

The entire Family is welcome at Paglione Estate Winery on the Maple Trail. Enjoy our special Woodfired, maple pizza and maple dessert.

724 County Rd 50 E, Harrow, ON

### 5. Priscilla's Presents

Maple syrup, maple candies, maple sugar, locally made gluten free Maple coffee cake, Pie by the slice and hot chocolate and coffee. Locally made Maple Pecan Pie, Maple Apple pies, Maple Pumpkin Pie and Fiddle Diddle and Maple Pecan Cookies. Fire pit to warm up! (weather permitting).

1195 Iler Rd, Harrow, ON

# **6. Ruscom North Shore Maple Farm**

Ruscom North Shore Farms is a small family operated Maple Syrup operation. Trees are tapped and sap is collected by traditional methods and boiled over a wood fired evaporator. Ruscom Maple farms carries a variety variety of sizes of pure Canadian maple syrup, maple butter and other treats.

2028 Mitchell Road, Ruscom Station, ON

# 7. Viewpointe Estate Winery

Maple nut buttertarts.

151 County Rd 50 east, Harrow, ON

### 8. The Walnut Grove Bed & Breakfast

This year we are doing a tour and pancake lunch. \$55.00 family of 4, adults \$20.00, children 6-16 \$12.00 There's also a listing on eventbrite but only for the 9th. We do this both weekends.

4000 McCormick Road, Harrow ON

#### 9. GL Heritage Brewing Co.

Enjoy these maple-inspired savoury items by The Hub Restaurant paired with a FREE taster glass of your choice of GL Heritage craft beer or our new seltzer!:

- Maple-bacon glazed grilled chicken sandwich on maple-chiptle cheddar waffle (vegetarian version available)
- Maple-roasted sweet potatoes with dipping sauce
- Maple-bacon buttercream mini cupcake

Open Saturdays 12-8pm and Sundays 12-5pm. 8728 Howard Avenue, Amherstburg, ON

### 10. North 42 Degrees Estate Winery

Maple themed Dinner feature and take away dessest to enjoy along the route or at the Bistro with a cup of Maple lavender tea from Serenity Lavender.

130 County Road 50 East, Essex, ON